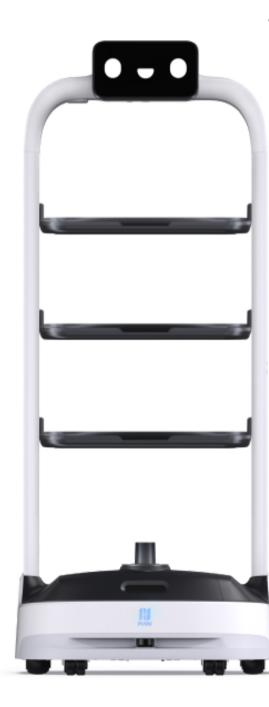

# PuduBot2 Universal Delivery Robot

A SMARTER SOLUTION

Best-selling Commercial Service robot

## Specification

**Machine Dimension** 22.8" x 21" x 50.7"

Machine Weight 81.5lb

**Maximum Loads** 88lb

**Tray Size** 20.4" × 17"

**No. of Trays** Default 3, Maximum 7 Battery Duration 10-24h

Charging Time 3h (Wire & Auto-Recharging)

> Min Passing Width 31.4"

> > Cruise Speed 0.5m/s - 1.2m/s

**Delivery Modes** Delivery, birthday, cruise, and dish return modes

The smart serving solution for a wide range of business

FAST INSTALLATION

Quick setup without the need to install separate ceiling markers.