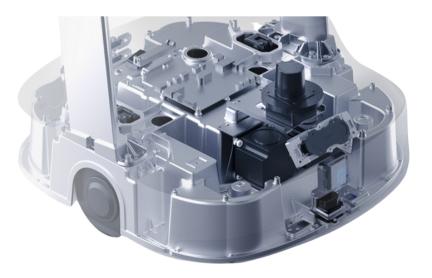

Dual Lidar, Precise Perception More Reliable, More Secure

360° sensing, with environmental features in full view

Industry-leading Chassis System Better Stability, Better Performance

Adapt to various road surfaces, 30% improvement in moving stability

SLAM AUTONOMOUS DRIVING

Built to navigate using the SLAM method that recognizes space with a 3D camera and LIDAR sensor.