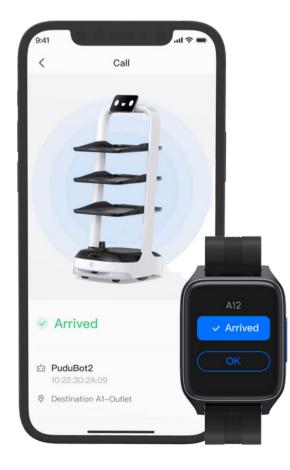

#### Calling and Notification Autonomous and Flexible

#### Support Pudu Watch and App Calling, Assign and Manage Tasks simply with one click

A SMARTER SOLUTION