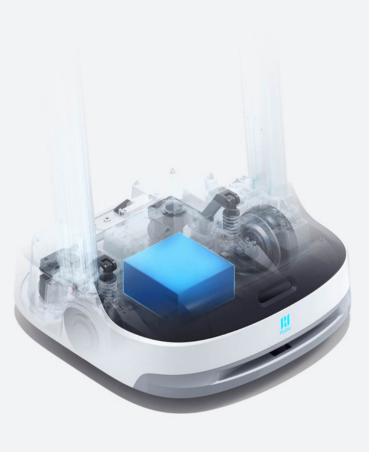

Dual Lidar, Precise Perception More Reliable, More Secure

360° sensing, with environmental features in full view

Industry-leading Chassis System Better Stability, Better Performance

Adapt to various road surfaces, 30% improvement in moving stability