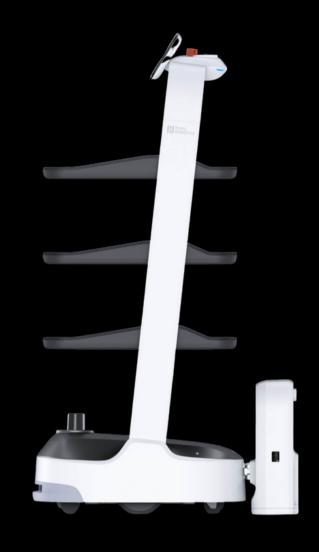

## Specification

**Machine Dimension** 22.8" x 21" x 50.7"

Machine Weight 81.5lb

**Maximum Loads** 88lb

**Tray Size** 20.4" × 17"

**No. of Trays** Default 3, Maximum 7 Battery Duration 10-24h

Charging Time 3h (Wire & Auto-Recharging)

> Min Passing Width 31.4"

> > Cruise Speed 0.5m/s - 1.2m/s

**Delivery Modes** Delivery, birthday, cruise, and dish return modes

The smart serving solution for a wide range of business

FAST INSTALLATION

Quick setup without the need to install separate ceiling markers.