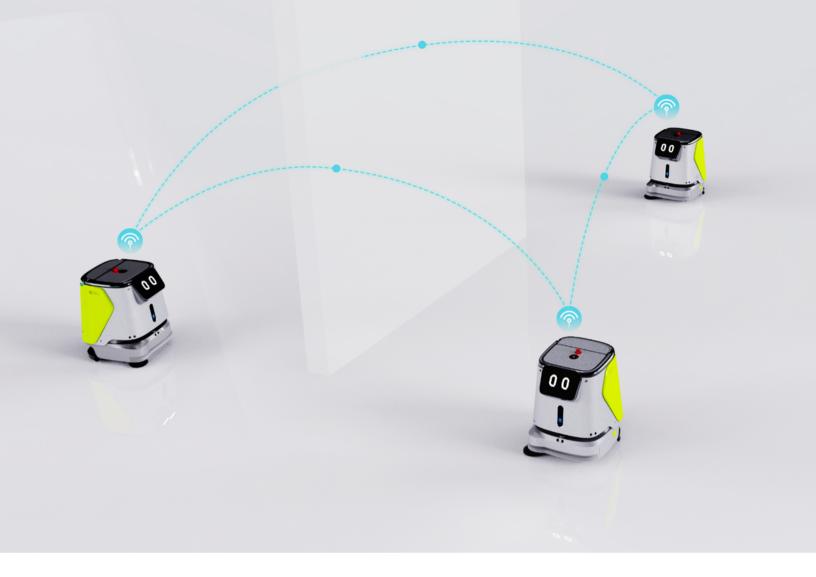

#### Intelligent Lift Control

Automatically goes to the appointed floor and also contacts other CC1 robots for help across the floors