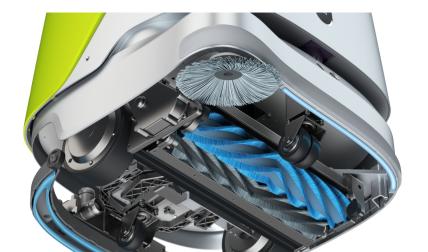

#### 4-in-1 Versatile Cleaning

Sweeping, Scrubbing, Vacuuming and Mopping multi - function in one. All cleaning needs can be easily met by one machine.

Mopping

Scrubbing

Sweeping

Vacuuming

Mopping Scrubbing

Sweeping

Vacuuming