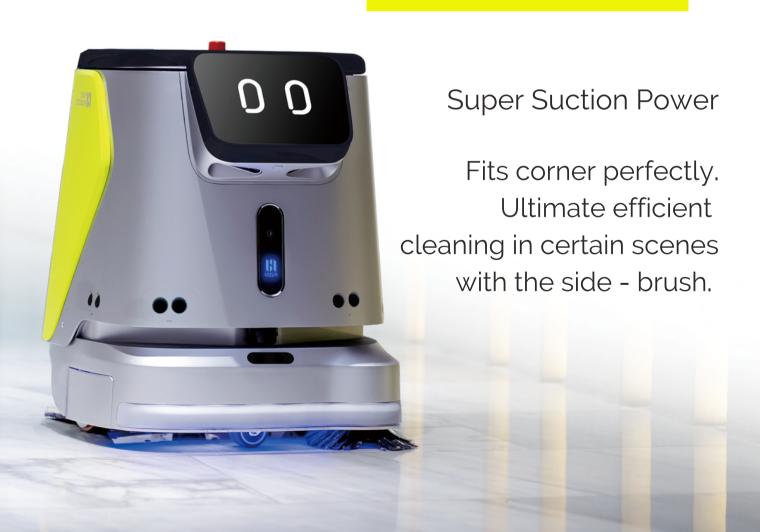

# PUDU CC1

Intelligent Commercial Cleaning Robot









# What solutions does PUDU CC1 provide?

4-in-1 Versatile Cleaning

digitalization and visualization of effects

Boosting efficiency

Dual Solutions: Laser SLAM and Visual SLAM

#### 4-in-1 Versatile Cleaning



Sweeping, Scrubbing, Vacuuming and Mopping multi - function in one. All cleaning needs can be easily met by one machine.











Mopping

Scrubbing

Sweeping

Vacuuming



# PUDU SLAM Navigation Solution

Based on PUDU SLAM positioning system CC1 supports both Visual SLAM and laser SLAM positioning and navigation solutions to perform tasks more efficiently in complex scenarios.





# 17000 PA



# A SMARTER SOLUTION

#### Automatic Water Addition & Drainage

- Large Capacity 3.9 gallon clean water tank
- 4.5 gallon waste water tank with an exclusive workstation.
- Automatically fill and drain the water at the workstation [2]
- No manual intervention worry free and laborsaving.











Mopping Scrubbing

Sweeping

Vacuuming

# Extendable Steering Handle for Ease of Operation

PUDU

Extension handle makes it convenient to build cleaning maps and handle unexpected cleaning emergencies



#### Specification

# **Cleaning Modes**Sweeping/Mopping/Scrubbing /Vacuuming

#### Water Tank Capacity Clean Water Tank 3.97 gallon Waste Water Tank 4.49 gallon

### Charging Time < 4H (Automatic Recharging)

#### Cleaning Operating Noise < 70DB

Cruise Speed Max 1.2m/s

> Run Time Max 9H

####