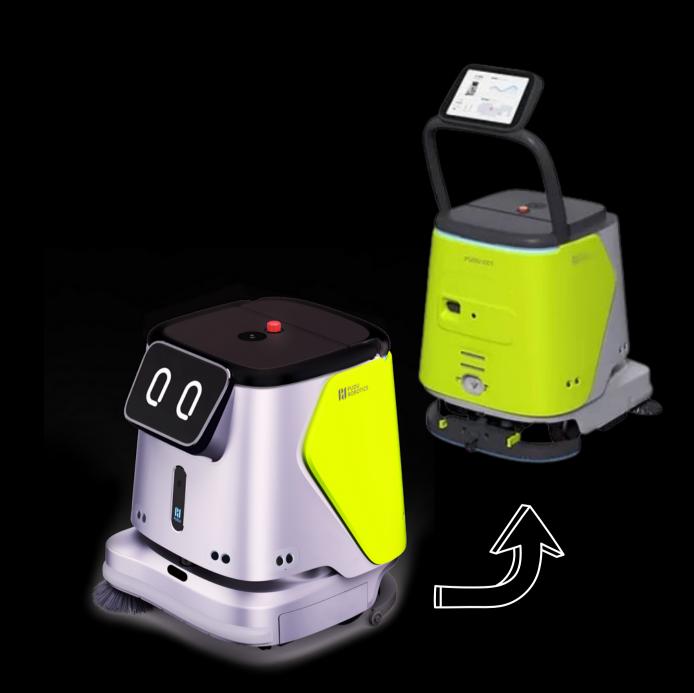

# Extendable Steering Handle for Ease of Operation

PUDU

Extension handle makes it convenient to build cleaning maps and handle unexpected cleaning emergencies