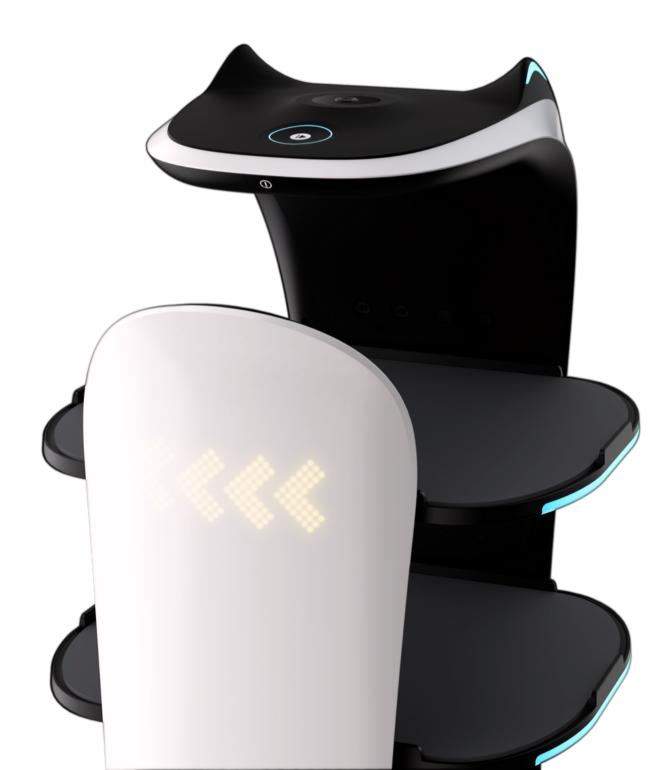

# Intelligent Tray

delivery

The modular quick release structure and intelligent infrared sensing ability create intelligent trays and a more efficient

## Enclosed Dish Cover

3 layers of large space, magnetic door opening method, contactless delivery, safer service.