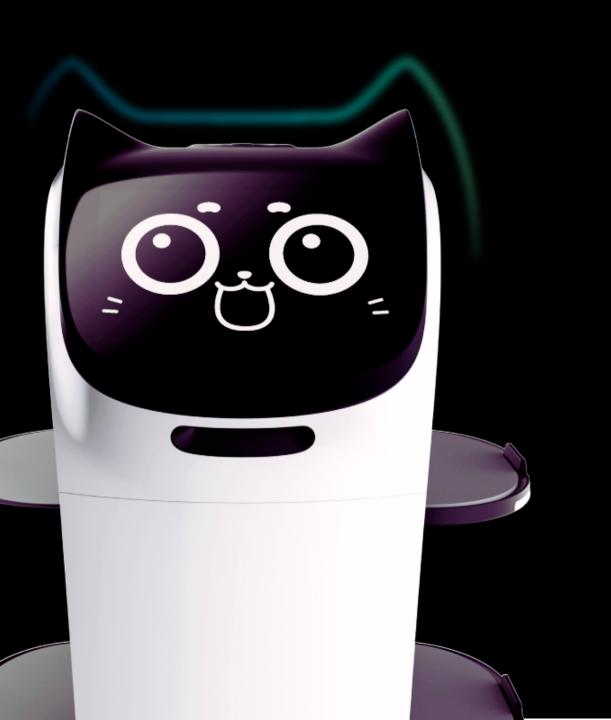

## Multimodal Interaction

Light interaction, touch feedback and smart expression bring an unprecedented human-robot interaction experience.