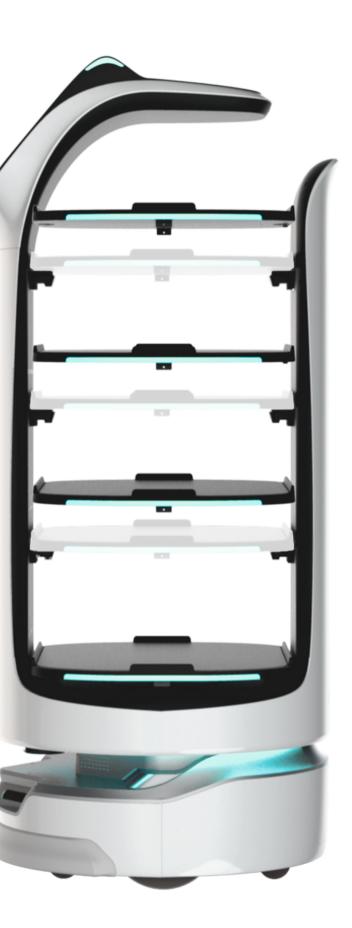

# Intelligent Tray

delivery

The modular quick release structure and intelligent infrared sensing ability create intelligent trays and a more efficient

## Enclosed Dish Cover

3 layers of large space, magnetic door opening method, contactless delivery, safer service.