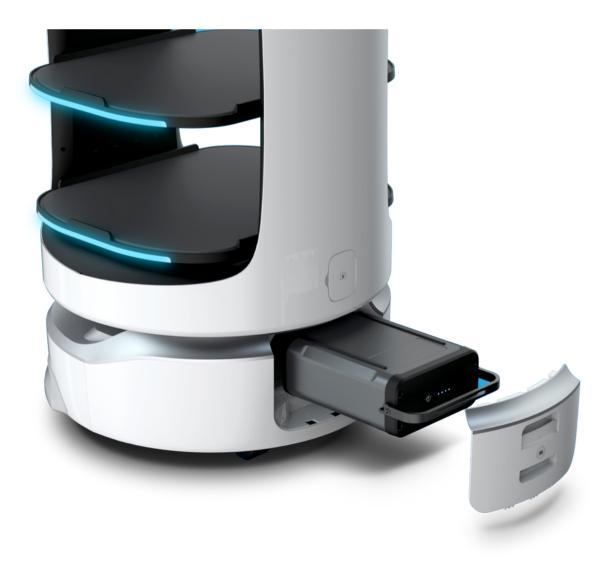

#### Power Exchange Technology

12~24 hours ultra-long battery life, the quick-release battery can also achieve 24/7 operations around the clock