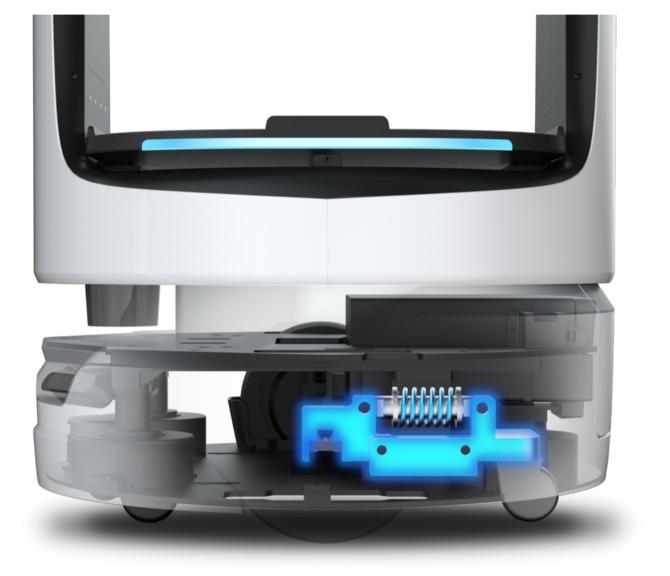

# SMARTER SOLUTION 4

The newly developed interlinked suspension in automotive grade can adapt to surface undulation, effectively reduce the shake due to floor roughness and achieve excellent running ability.

# The Independent Suspension System, ensures steady delivery

#### Superlative Trafficability - Stable Operations

A minimum clearance at 27.6", and auto-level suspension to ensure smooth and steady operations