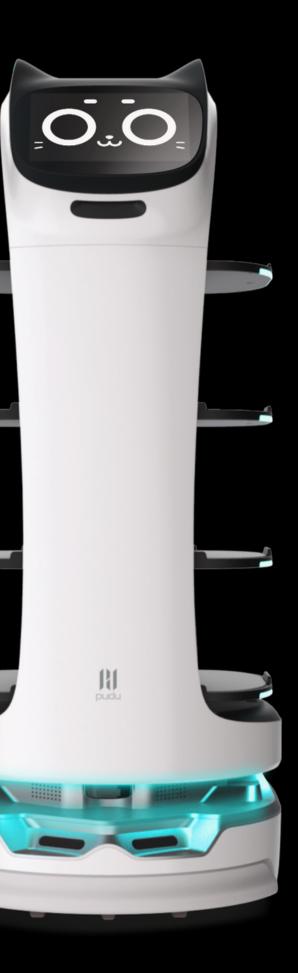

# BellaBot Premium Delivery Robot

## Multimodal Interaction

Light interaction, touch feedback and smart expression bring an unprecedented human-robot interaction experience.

## Enclosed Dish Cover

3 layers of large space, magnetic door opening method, contactless delivery, safer service.