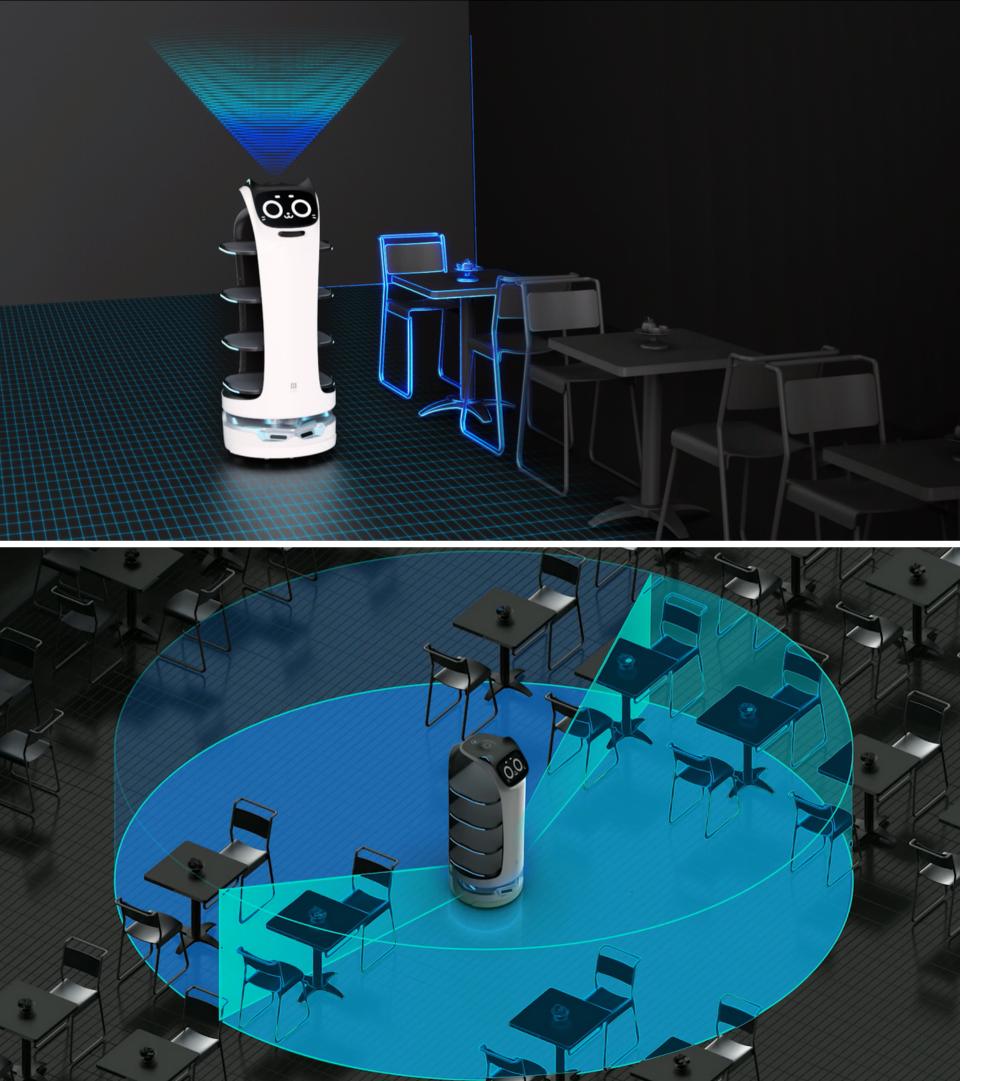

# SLAM Positioning and Navigation

Both multi-sensor fusion technology and laser SLAM allow it to locate the targets with specific requirements

#### Industry First Dual SLAM Techonogy

Support both Visual SLAM and Laser SLAM navigation solutions for full coverage in any scenario

#### Four Core Escort Function

Centimeter-level real-time positioning, high-precision mapping., optimal route planning, and 0.5-second instant response for obstacle avoidance

#### SLAM AUTONOMOUS DRIVING

Built to navigate using the SLAM method that recognizes space with a 3D camera and LIDAR sensor.