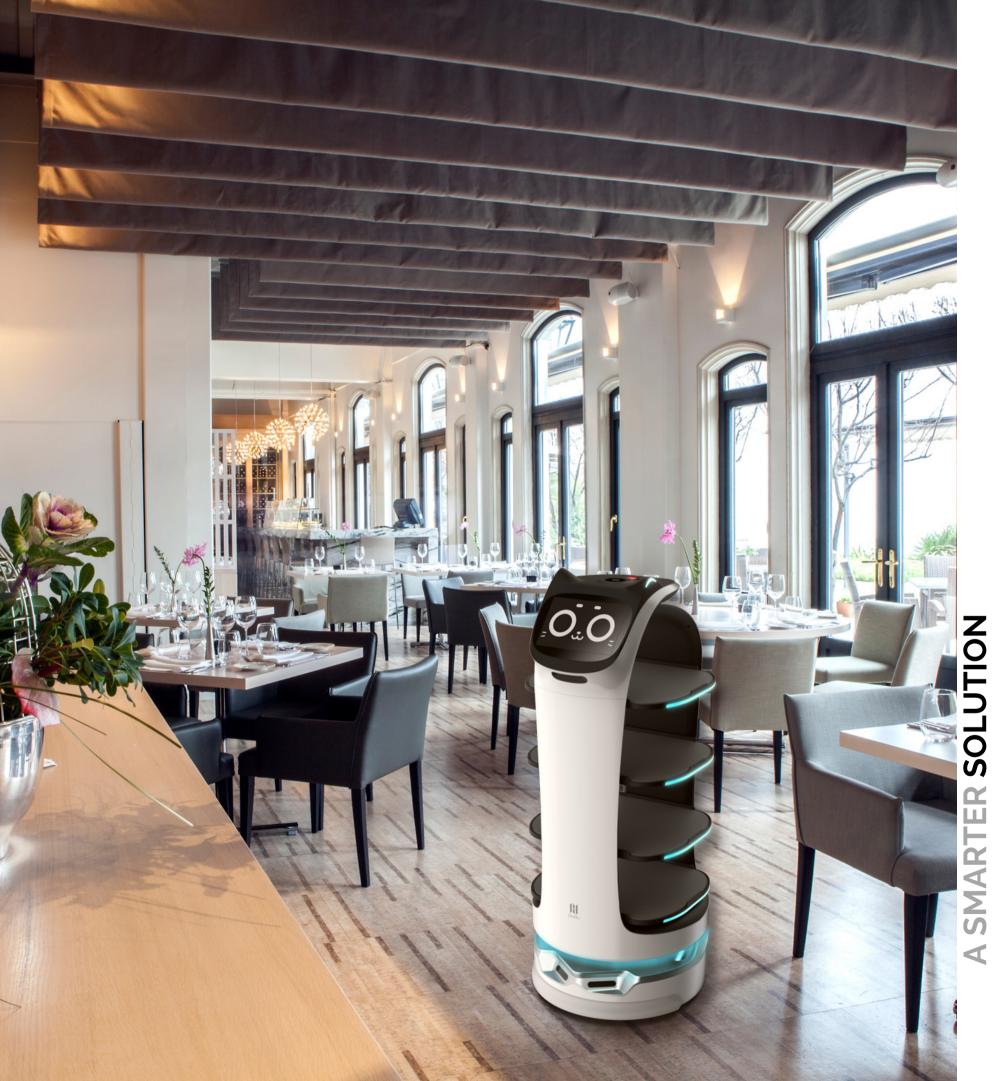

### Serving solution optimized for each vertical

Pudu Robotics has independently researched and developed. Its own robot positioning and navigating technologies based on multi - sensor solution, BellaBot is the serve solution for wide range of business such as restaurants, hospitals, hotels, resorts, serviced residences, community space, office buildings, etc...

**Dish Cover Dimension** 20.2" × 16.5" × 26.7"

Min Passing Width 27.56"

The smart serving solution for a wide range of business

Quick setup without the need to install separate ceiling markers.