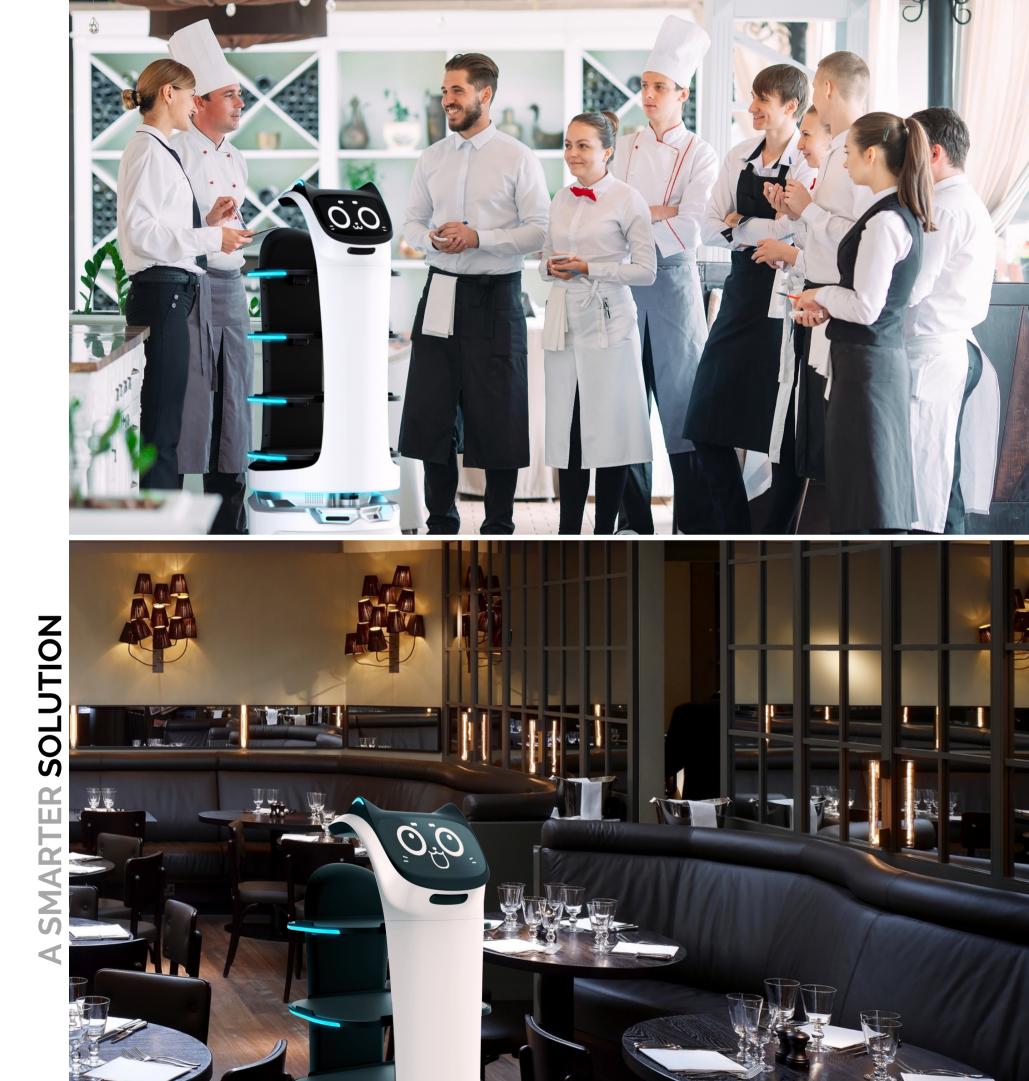

### Serving solution optimized for each vertical

Pudu Robotics has independently researched and developed. Its own robot positioning and navigating technologies based on multi - sensor solution, BellaBot is the serve solution for wide range of business such as restaurants, hospitals, hotels, resorts, serviced residences, community space, office buildings, etc...