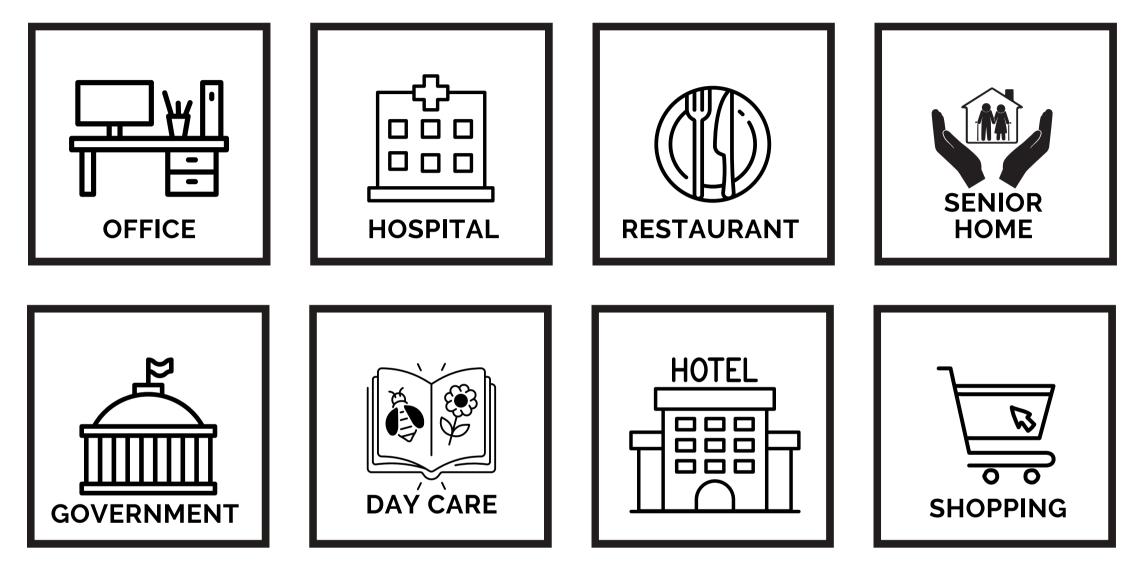

### Serving solution optimized for each vertical

Pudu Robotics has independently researched and developed. Its own robot positioning and navigating technologies based on multi - sensor solution, BellaBot is the serve solution for wide range of business such as restaurants, hospitals, hotels, resorts, serviced residences, community space, office buildings, etc...

**Dish Cover Dimension** 20.2" × 16.5" × 26.7"

Min Passing Width 27.56"

The smart serving solution for a wide range of business

Quick setup without the need to install separate ceiling markers.