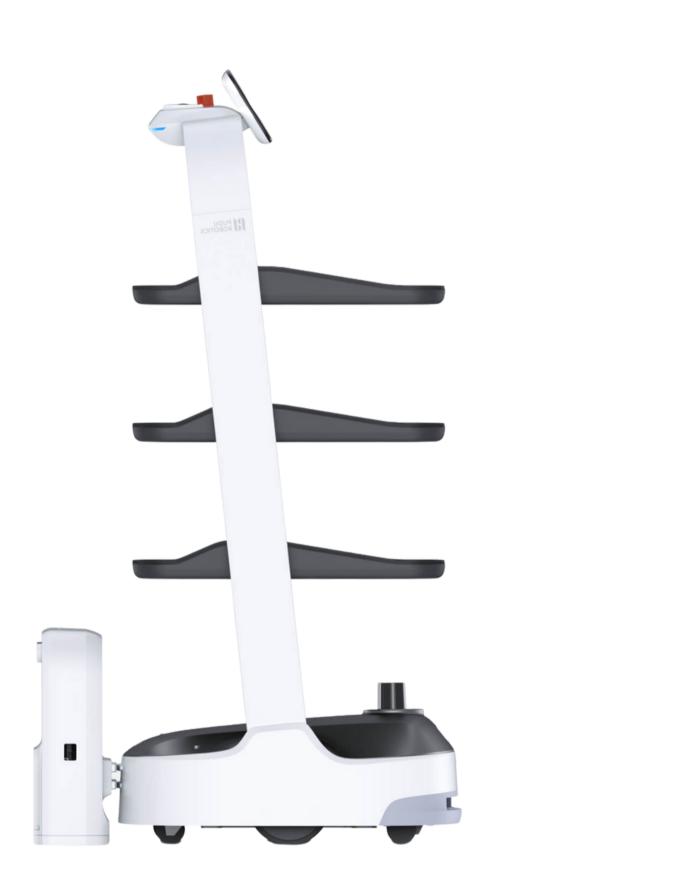

#### Specification

Machine Dimension

22.8" × 21" × 50.7"

Machine Weight 81.5lb

**Maximum Loads** 88lb

**Tray Size** 20.4" × 17"

**No. of Trays** Default 3 Maximum 7

**Delivery Modes** Delivery, birthday, cruise, and dish return modes Battery Duration 10-24h

> Charging Time 3h

Min Passing Width 31.4"

**Cruise Speed** 0.5m/s - 1.2m/s

**Charging Melhod** Wire & Auto-charging