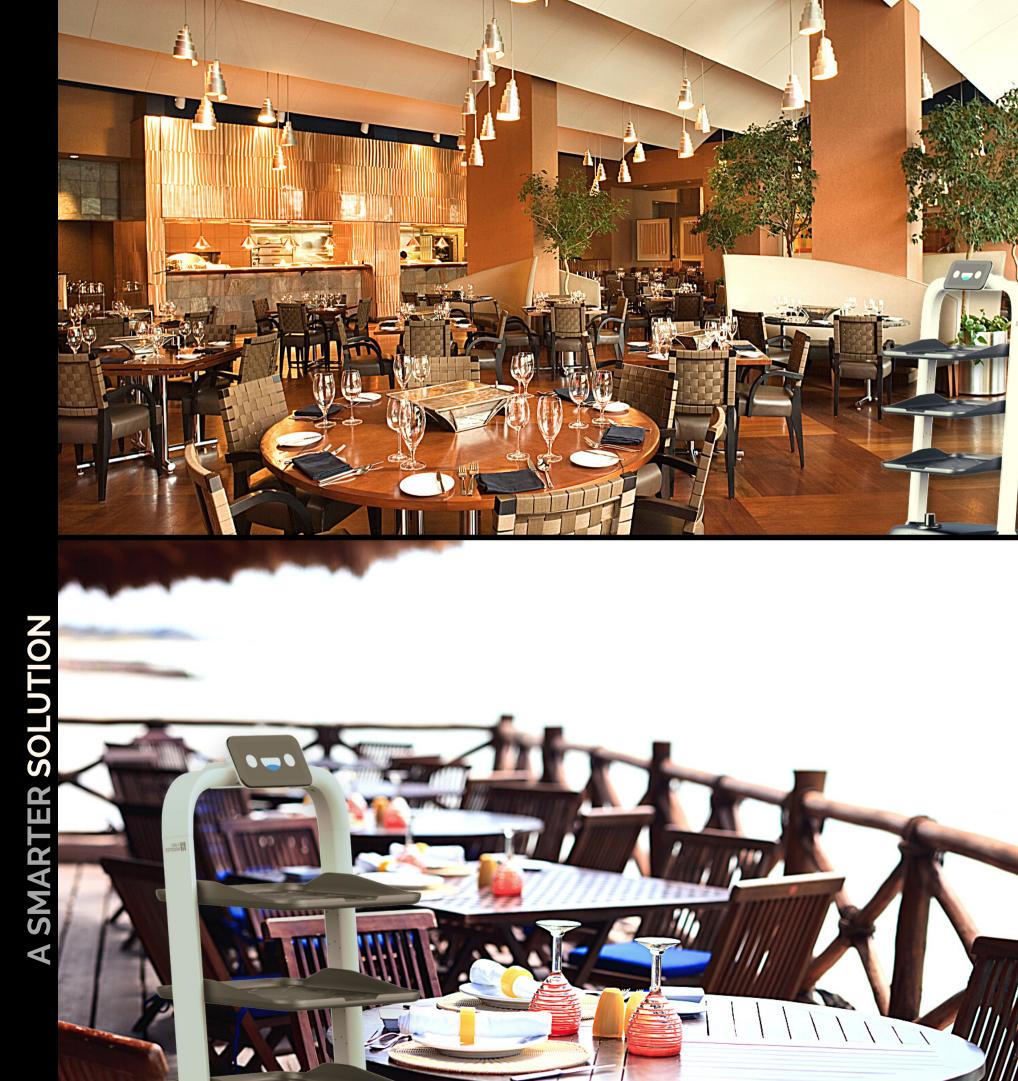

#### Dual Lidar, Precise Perception More Reliable, More Secure

360° sensing, with environmental features in full view

A SMARTER SOLUTION

PUDU

Industry-leading Chassis System Better Stability, Better Performance

#### Serving solution optimized for each vertical

Pudu Robotics has independently researched and developed. Its own robot positioning and navigating technologies based on multi - sensor solution. PuduBot 2 is the serve solution for a wide range of business such as restaurants, hospitals, hotels, resorts, serviced residences, community space, office buildings, etc...