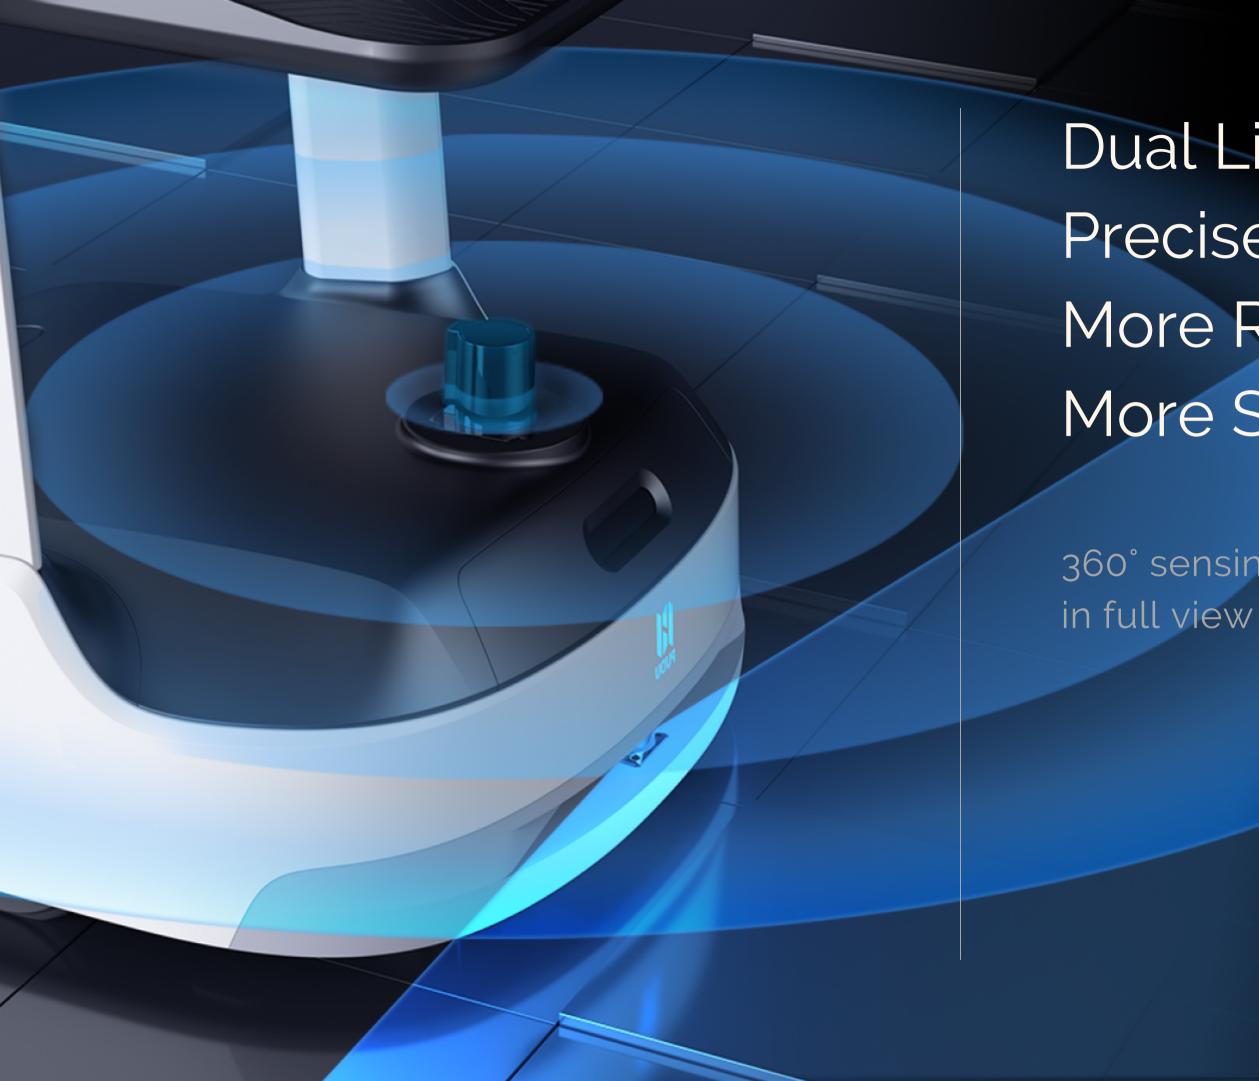

#### Dual Lidar, Precise Perception More Reliable, More Secure

360° sensing, with environmental features in full view

A SMARTER SOLUTION

PUDU

Industry-leading Chassis System Better Stability, Better Performance

Adapt to various road surfaces, 30% improvement in moving stability