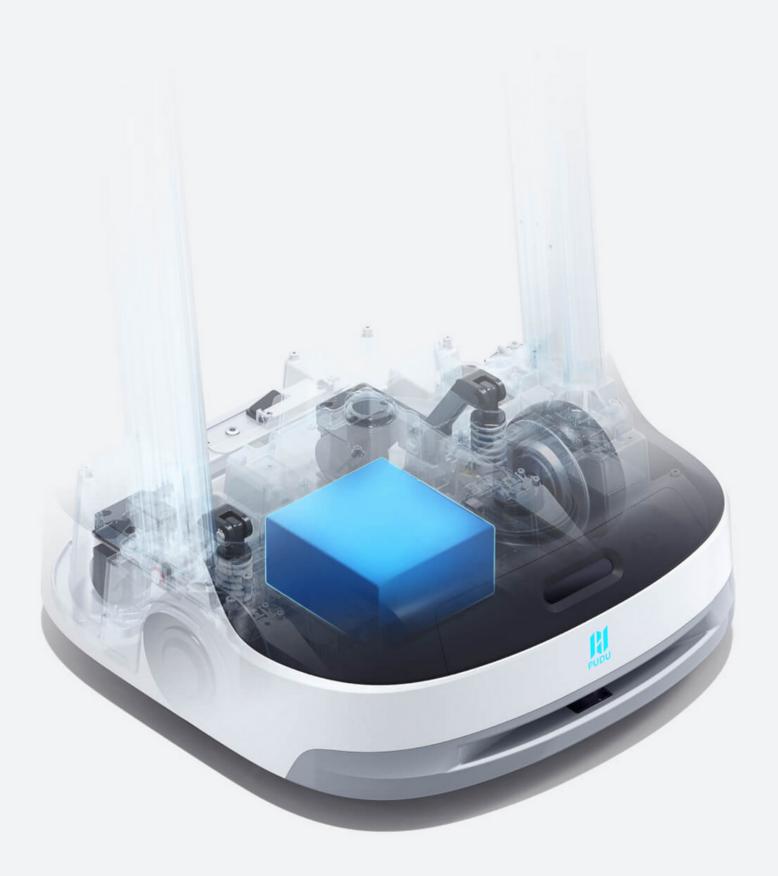

#### Dual Lidar, Precise Perception More Reliable, More Secure

360° sensing, with environmental features in full view

A SMARTER SOLUTION

PUDU

Industry-leading Chassis System Better Stability, Better Performance

#### SLAM AUTONOMOUS DRIVING

Built to navigate using the SLAM method that recognizes space with a 3D camera and LIDAR sensor.