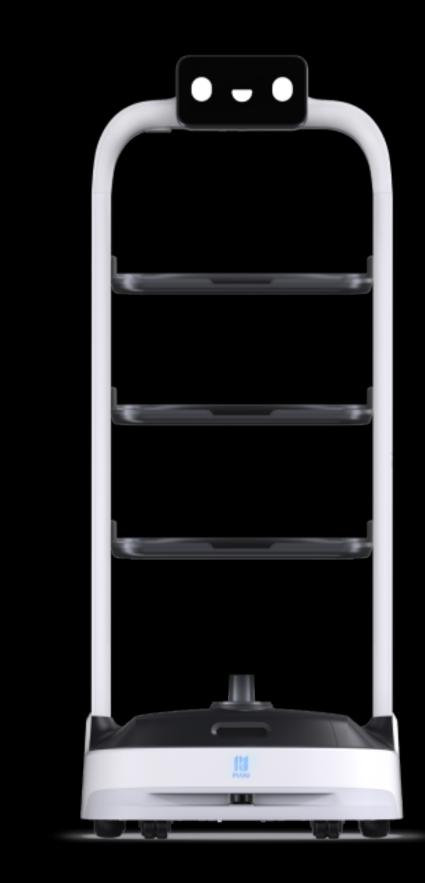

#### PuduBot2 Universal Delivery Robot

PUDU

#### Specification

Machine Dimension

22.8" × 21" × 50.7"

Machine Weight 81.5lb

**Maximum Loads** 88lb

**Tray Size** 20.4" × 17"

**No. of Trays** Default 3 Maximum 7

**Delivery Modes** Delivery, birthday, cruise, and dish return modes Battery Duration 10-24h