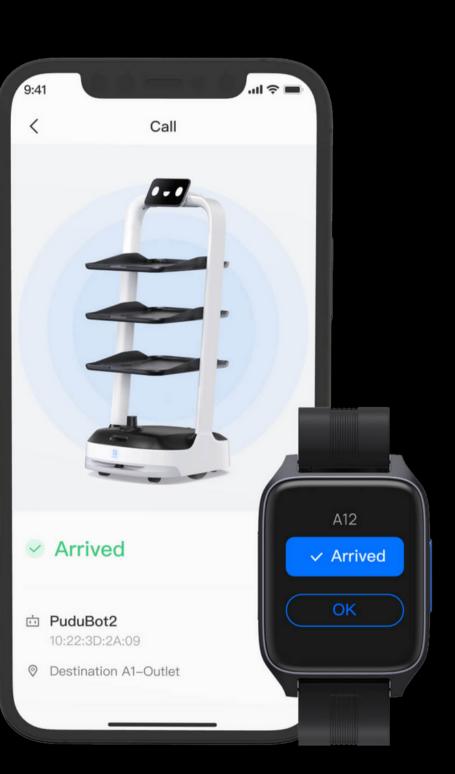

#### Calling and Notification Autonomous and Flexible

Support Pudu Watch and App Calling, assign and manage tasks simply with one click