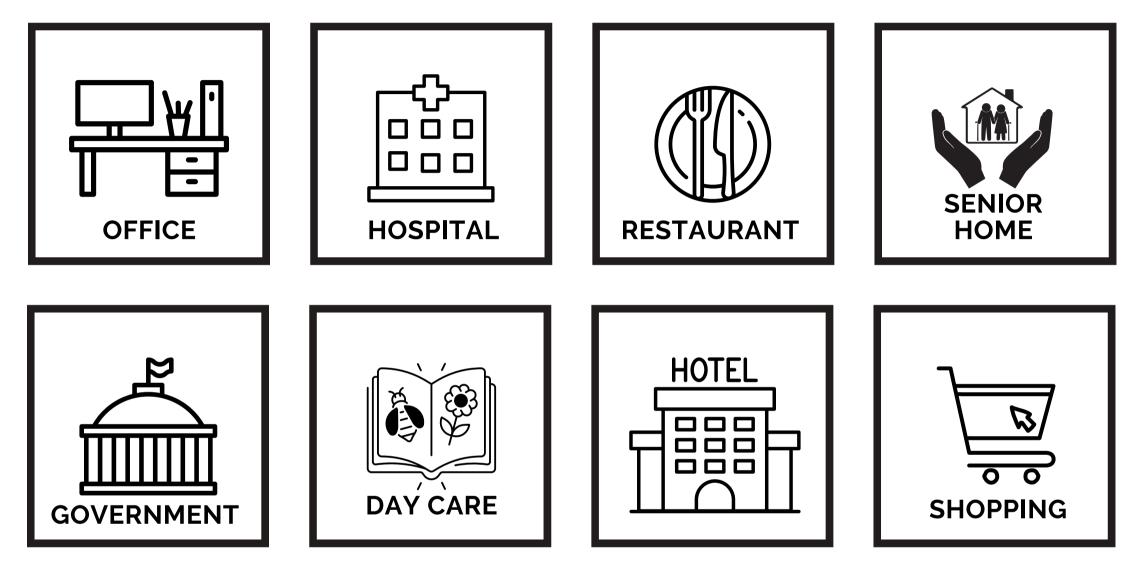

#### Serving solution optimized for each vertical

Pudu Robotics has independently researched and developed. Its own robot positioning and navigating technologies based on multi - sensor solution. PuduBot 2 is the serve solution for a wide range of business such as restaurants, hospitals, hotels, resorts, serviced residences, community space, office buildings, etc...

#### All-inclusive Platform, Endless Capabilities

Support third-party development, customization and expansion

Multi-Industry Linkage

Including management in manufacture, retail, hospital & clinic. as well as entertainment & leisure