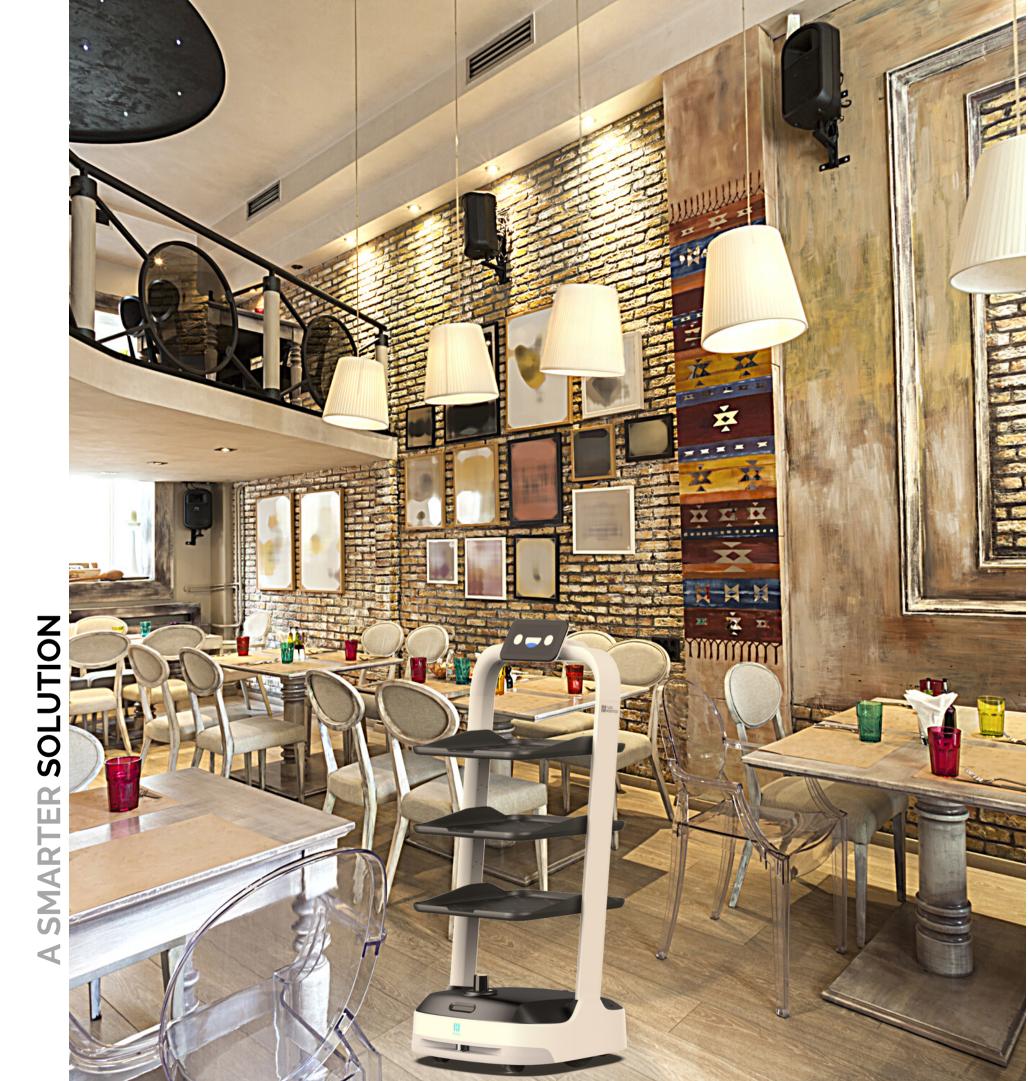

### What solutions does PuduBot2 provide?

- Repetitive table serving
- Table bussing tasks for multiple scenarios
- Best-selling commercial service robot
- Boosting efficiency
- Dual Solutions : Laser SLAM and Visual SLAM

#### Serving solution optimized for each vertical

Pudu Robotics has independently researched and developed. Its own robot positioning and navigating technologies based on multi - sensor solution. PuduBot 2 is the serve solution for a wide range of business such as restaurants, hospitals, hotels, resorts, serviced residences, community space, office buildings, etc...