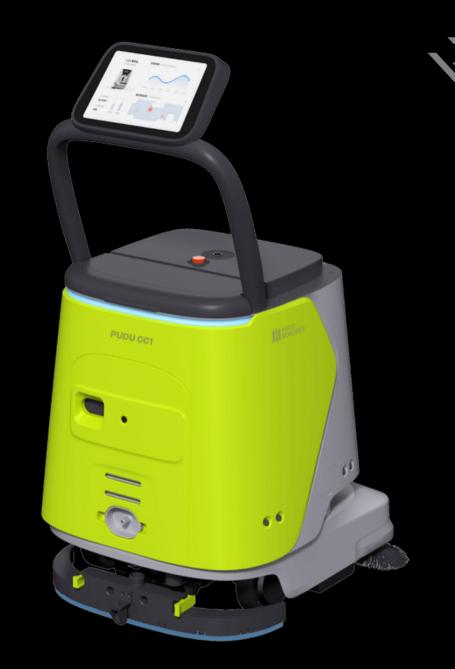

### PUDU CC1

Intelligent
Commercial
Cleaning Robot

## What solutions does PUDU CC1 provide?

- 4-in-1 Versatile Cleaning
- digitalization and visualization of effects
- Boosting efficiency
- Dual Solutions : Laser SLAM and Visual SLAM

Mopping

Scrubbing

Sweeping

# 4-in-1 Versatile Cleaning

Sweeping, Scrubbing, Vacuuming and Mopping multi - function in one.
All cleaning needs can be easily met by one machine.

Fits corner perfectly. Ultimate efficient cleaning in certain scenes with side brush.

# Extendable Steering Handle for Ease of Operation

Extension handle makes it convenient to build cleaning maps and handle unexpected cleaning emergencies

Mopping

Scrubbing

Sweeping

Vacuuming

Mopping Scrubbing

#### Automatic Water Addition & Drainage

- Large Capacity 3.9 gallon clean water tank
- 4.5 gallon waste water tank with an exclusive workstation.
- Automatically fill and drain the water at the workstation [2]
- No manual intervention worry free and labor - saving.