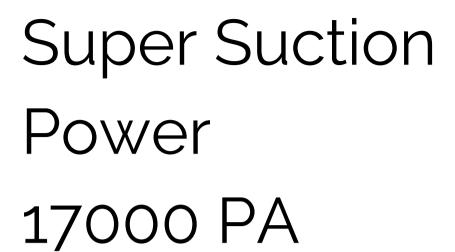

#### **Cleaning Operating Noise**

< 70DB

**Cruise Speed** 

Max 1.2m/s

**Run Time** 

Max 9H