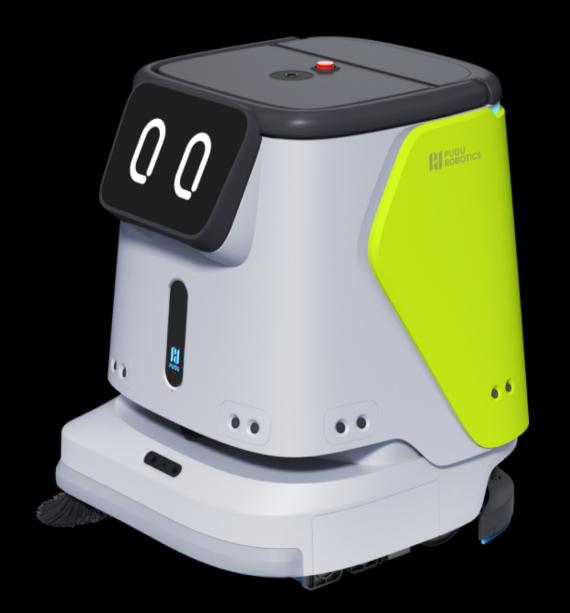

### PUDU CC1

Intelligent
Commercial
Cleaning Robot

# 4-in-1 Versatile Cleaning

Sweeping, Scrubbing, Vacuuming and Mopping multi - function in one.
All cleaning needs can be easily met by one machine.

Fits corner perfectly. Ultimate efficient cleaning in certain scenes with side brush.