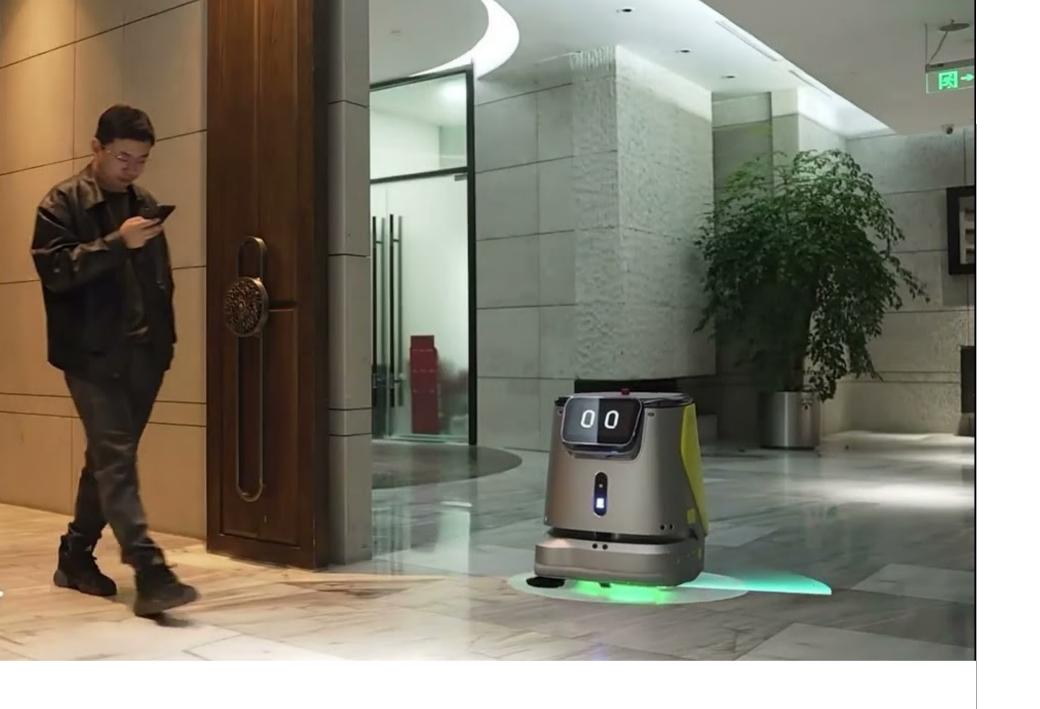

#### The smart serving solution for a wide range of business

### FAST INSTALLATION

Quick setup without the need to install separate ceiling markers.

#### SLAM AUTONOMOUS DRIVING

Built to navigate using the SLAM method that recognizes space with a 3D camera and LIDAR sensor.