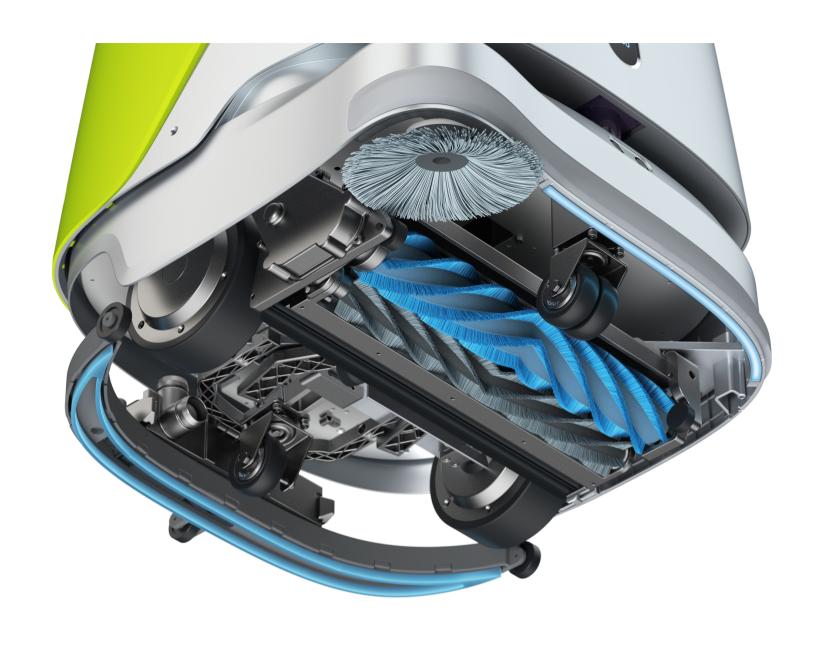

# 4-in-1 Versatile Cleaning

Sweeping, Scrubbing, Vacuuming and Mopping multi - function in one.
All cleaning needs can be easily met by one machine.

Fits corner perfectly. Ultimate efficient cleaning in certain scenes with side brush.

#### Automatic Water Addition & Drainage

- Large Capacity 3.9 gallon clean water tank
- 4.5 gallon waste water tank with an exclusive workstation.
- Automatically fill and drain the water at the workstation [2]
- No manual intervention worry free and labor - saving.