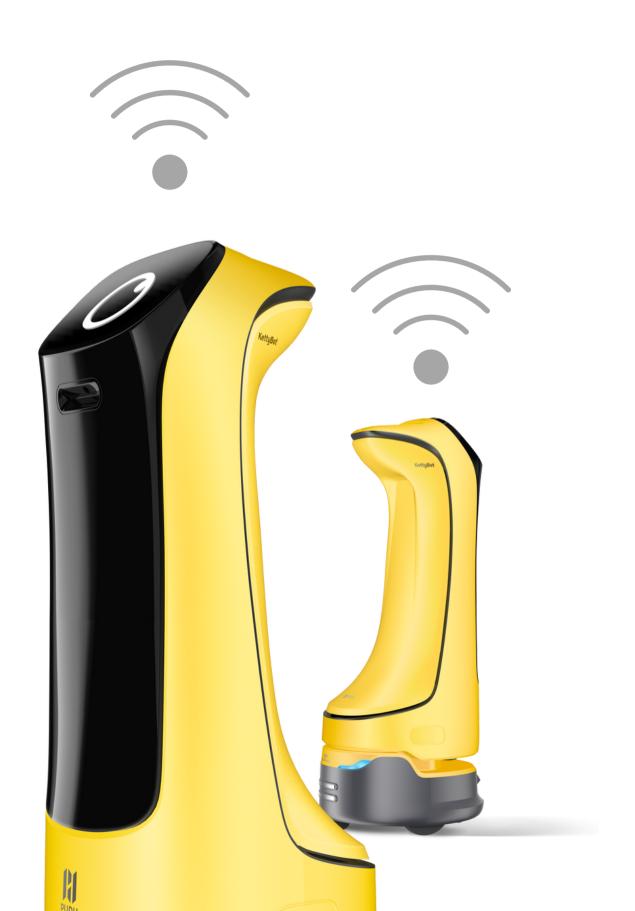

### Two Forms for Greater Versatility

The removable rear cover of KettyBot features a minimalist, streamlined design that makes it more compact. Together with two trays and the collecting box at the bottom, KettyBot satisfies all your needs in one.

## Serving solution optimized for each vertical

Pudu Robotics has independently researched and developed. Its own robot positioning and navigating technologies based on multi - sensor solution, KettyBot is the serve solution for a wide range of business such as restaurants, hospitals, hotels, resorts, serviced residences, community space, office buildings, etc...

#### The smart serving solution for a wide range of business