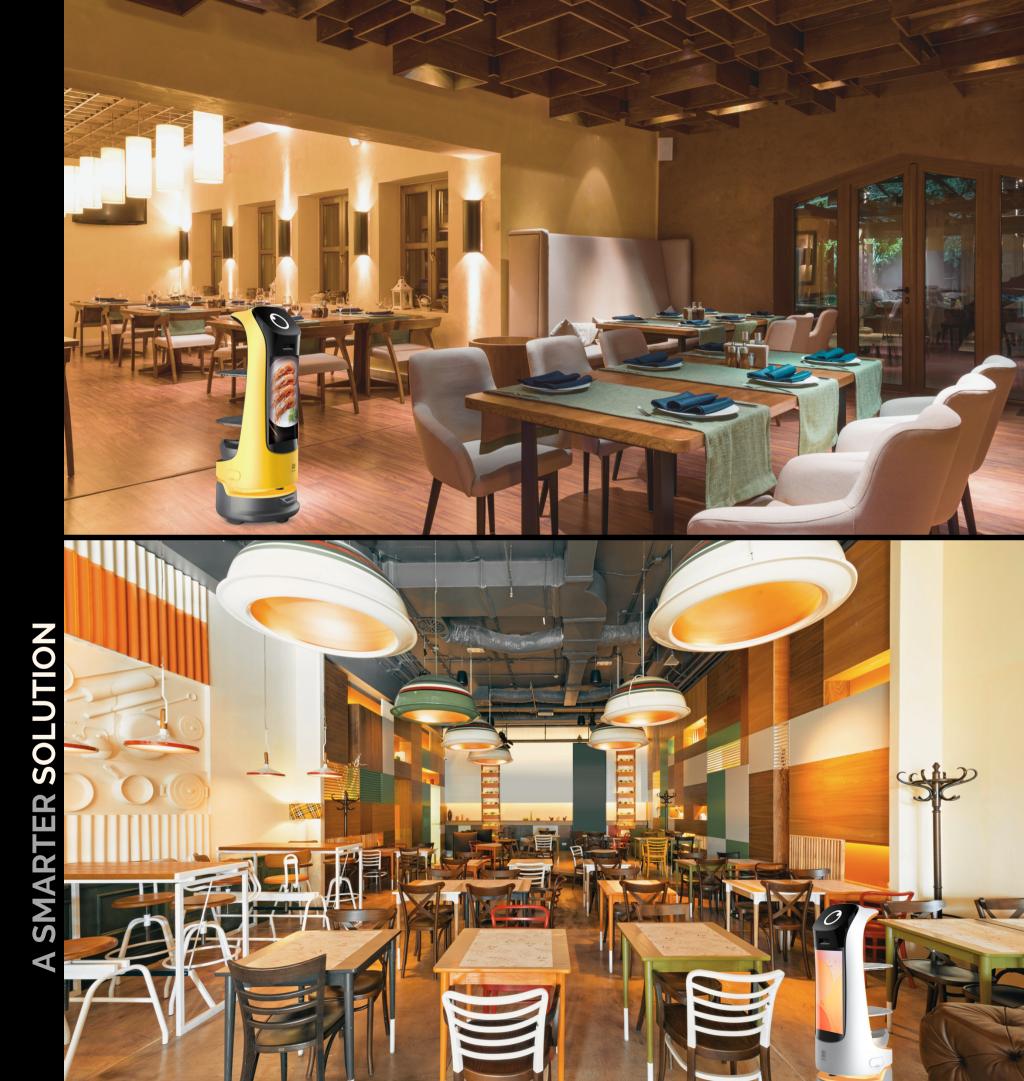

## Serving solution optimized for each vertical

Pudu Robotics has independently researched and developed. Its own robot positioning and navigating technologies based on multi - sensor solution, KettyBot is the serve solution for a wide range of business such as restaurants, hospitals, hotels, resorts, serviced residences, community space, office buildings, etc...

#### The smart serving solution for a wide range of business