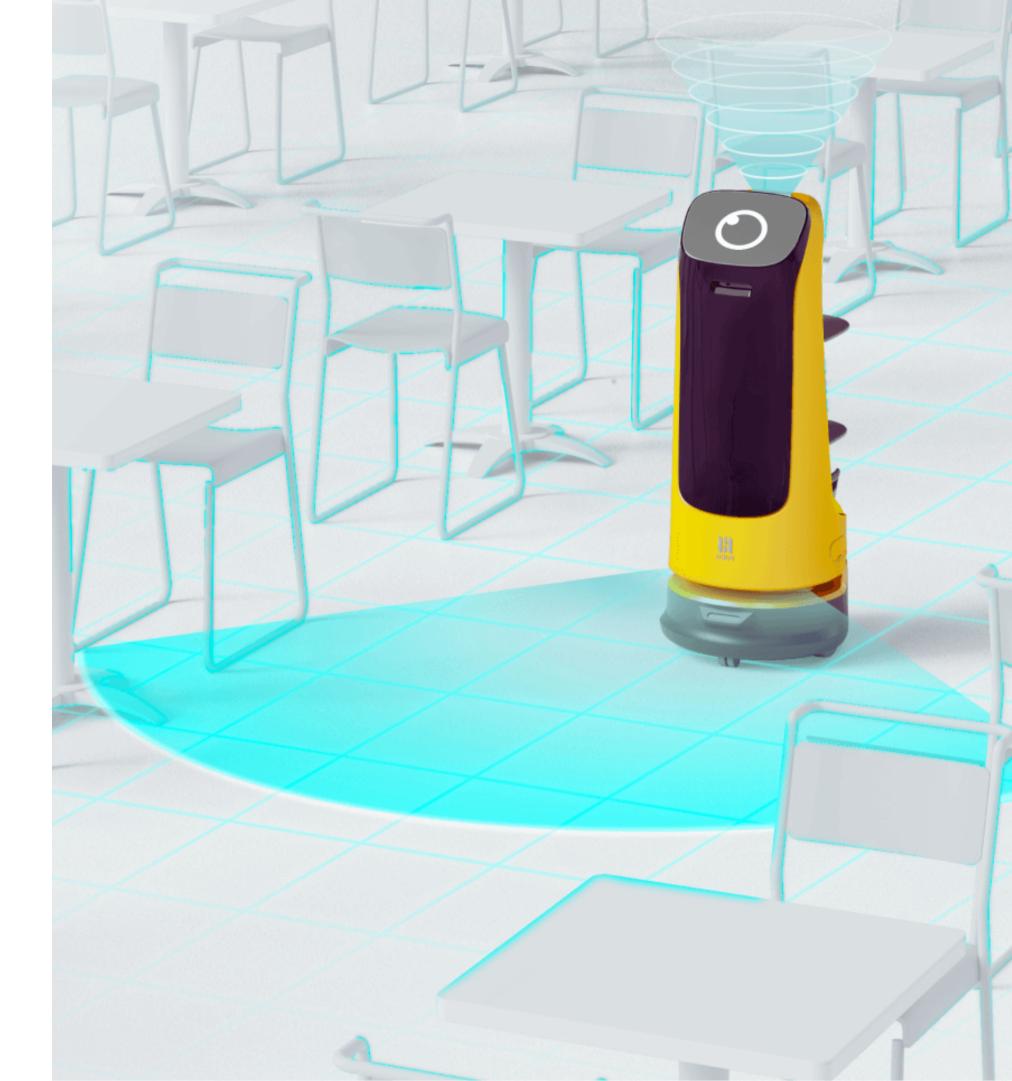

#### Autonomous Navigation Planning

Laser & Visual Dual Navigation solution guarantees obstacle detection accuracy, making the robot safer

#### Superior Mobility

Two sets of RGBD cameras on the neck and the chassis form a 3D obstacle avoidance

#### **SLAM AUTONOMOUS DRIVING**

Built to navigate using the SLAM method that recognizes space with a 3D camera and LIDAR sensor.