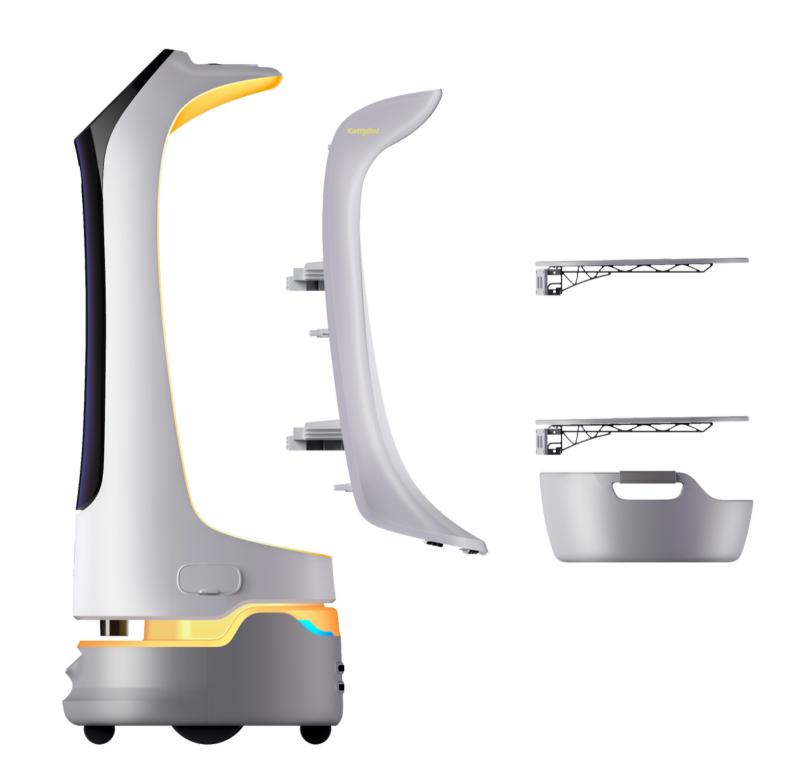

### Two Forms for Greater Versatility

The removable rear cover of KettyBot features a minimalist, streamlined design that makes it more compact. Together with two trays and the collecting box at the bottom, KettyBot satisfies all your needs in one.