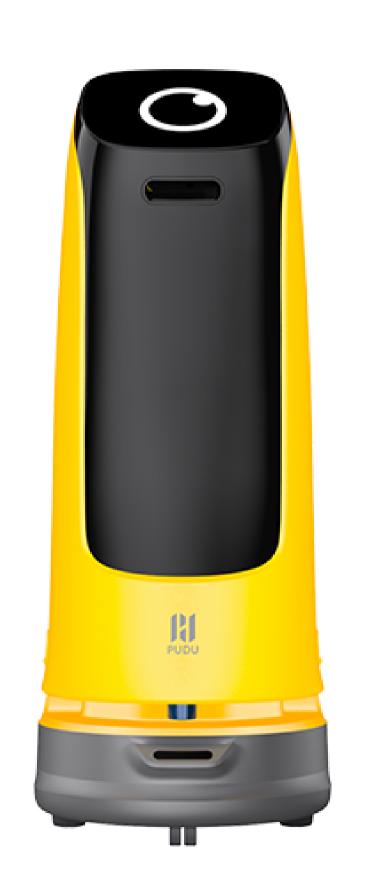

KettyBot Reception & Delivery Robot

### Two Forms for Greater Versatility

The removable rear cover of KettyBot features a minimalist, streamlined design that makes it more compact. Together with two trays and the collecting box at the bottom, KettyBot satisfies all your needs in one.

#### Specification

**Machine Dimension** 

17.1" × 17.7" × 44"

**Machine Weight** 

83.7lb

**Carrying Capacity** 

66lb

**Charging Time** 