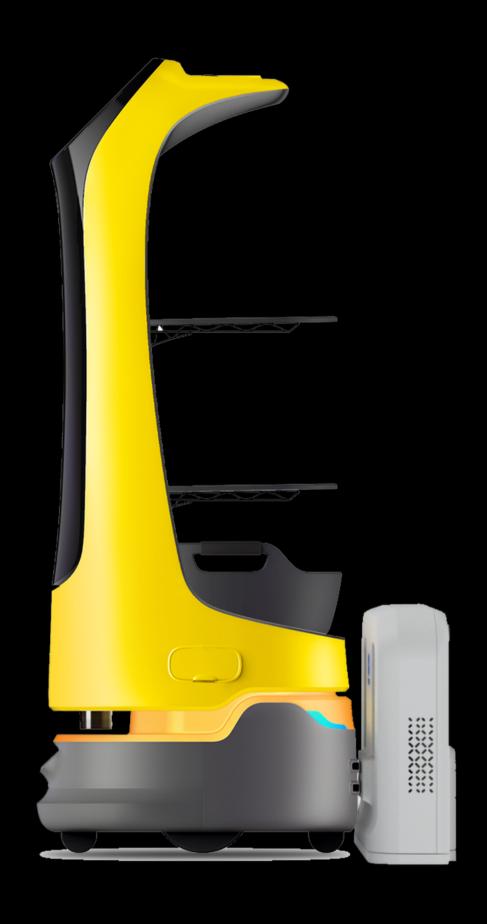

#### Specification

**Machine Dimension** 

17.1" × 17.7" × 44"

**Machine Weight** 

83.7lb

**Carrying Capacity** 

66lb

**Charging Time** 

< 4.5H (Automatic Recharging)

**Delivery Modes** 

Greeting, delivery, cruise, birthday, dishreturn, and direct modes **Battery Life** 

> 8H

**Cruise Speed** 

Max 2.7 mph

Clearance

21.7"

**Ad Display Dimension** 

18.5"

**Obstacle Negotiation Height** 

0.3"

Min Passing Width

21.66"

**Features** 