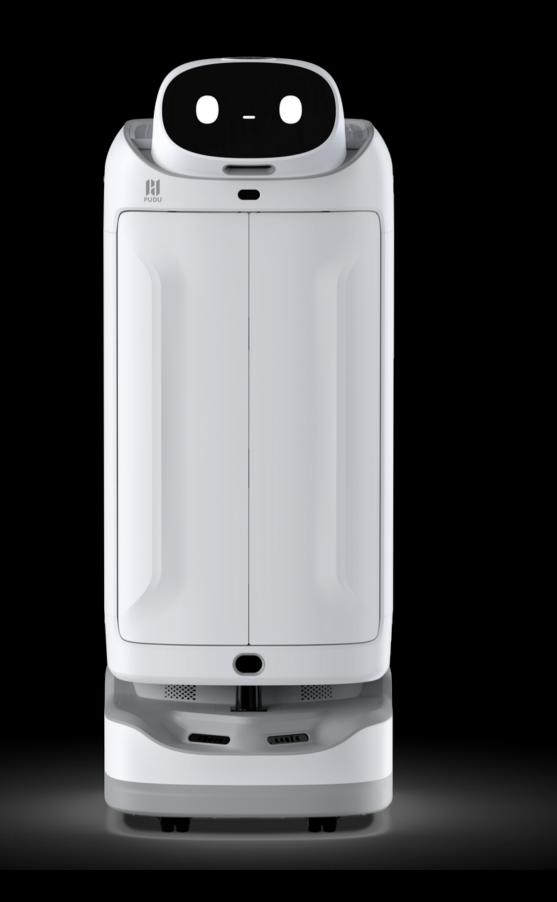

#### SwiftBot Versatile Delivery Robot

#### Automatic Electric Door

Securing safety, hygiene and privacy of every delivery.

#### Specification

Machine Dimension

19.2" × 23.3" × 50.4"

Machine Weight 130lb (standard)/ 108lb (door-less)

**Carrying Capacity** 77lb

**Charging Time** < 4.5H (Automatic Recharging)

**Delivery Modes** Delivery, cruise, birthday, food delivery, guiding, and interaction modes **Tray Size** 17.0" × 19.8"