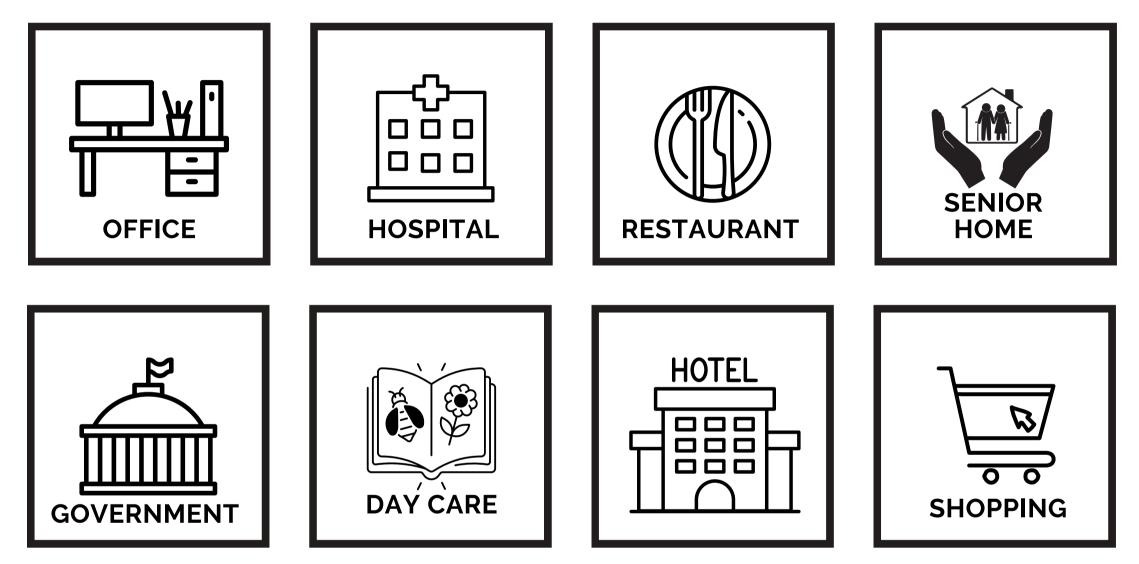

#### Serving solution optimized for each vertical

Pudu Robotics has independently researched and developed. Its own robot positioning and navigating technologies based on multi- sensor solution. SwiftBot is the serve solution for a wide range of business such as restaurants, hospitals, hotels, resorts, serviced residences, community space, office buildings, etc...

#### Features

The smart serving solution for a wide range of business

Quick setup without the need to install separate ceiling markers.