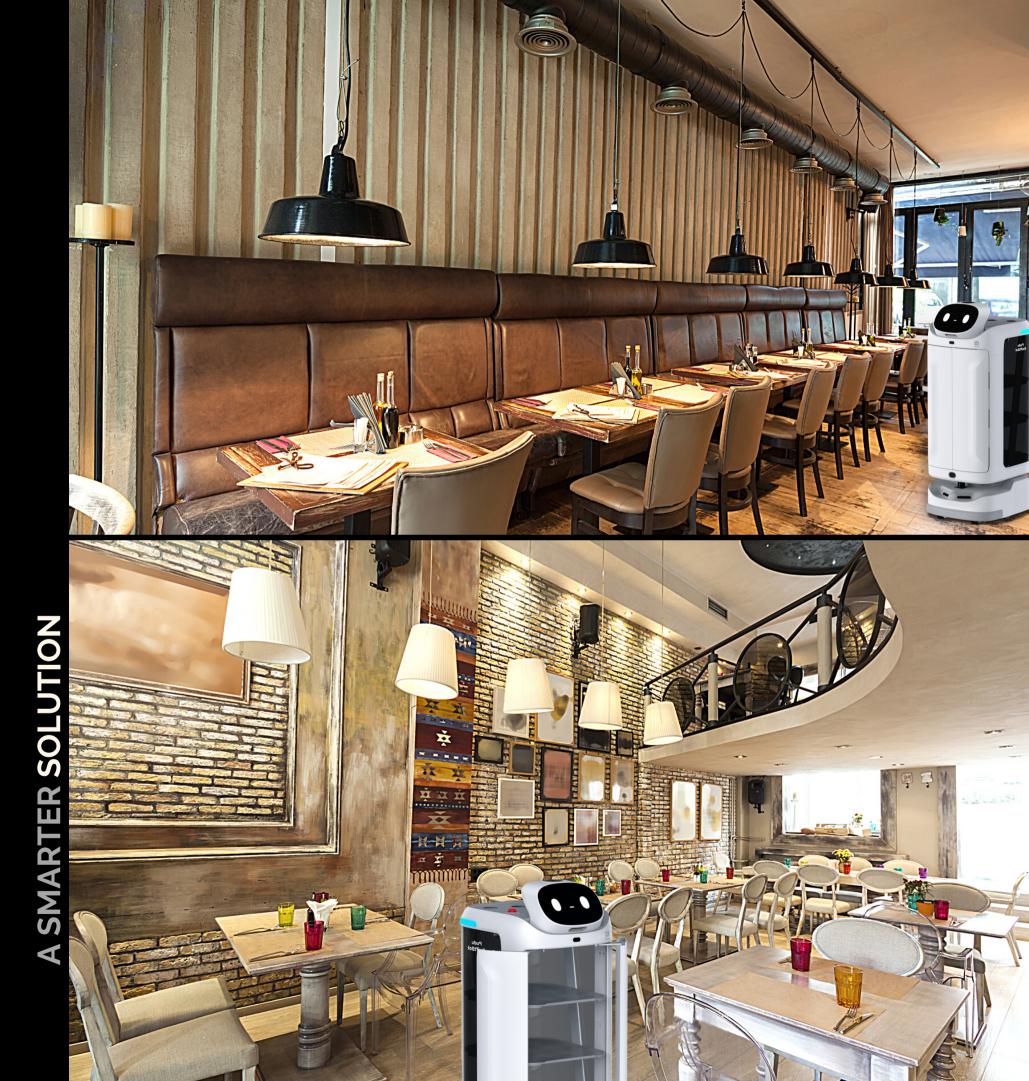

#### Serving solution optimized for each vertical

Pudu Robotics has independently researched and developed. Its own robot positioning and navigating technologies based on multi- sensor solution. SwiftBot is the serve solution for a wide range of business such as restaurants, hospitals, hotels, resorts, serviced residences, community space, office buildings, etc...

#### Features

The smart serving solution for a wide range of business

Quick setup without the need to install separate ceiling markers.