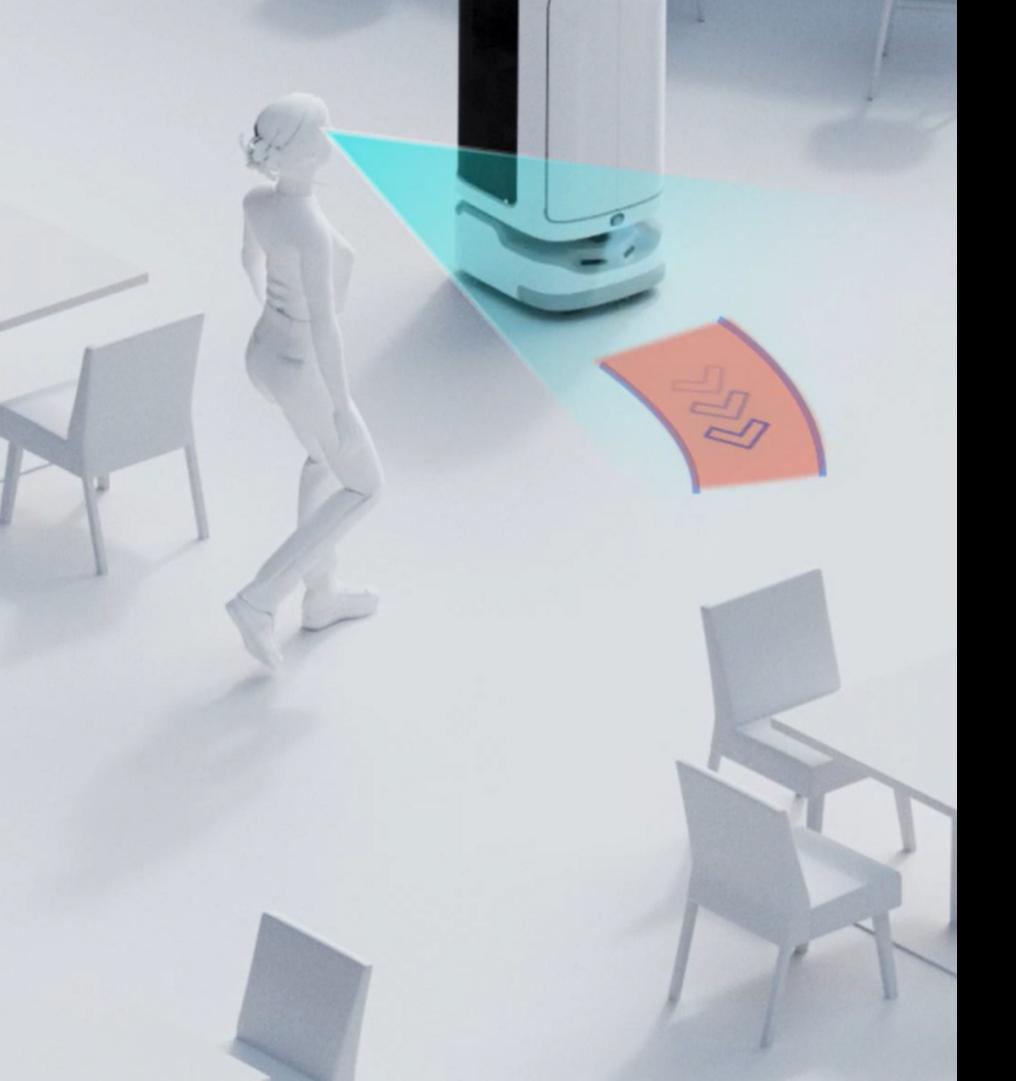

#### Realtime Visualized Status

Every step of SwiftBot is visible and understandable. By projecting the robot's walking path onto the ground through laser projection, people can easily know the robot's walking route, so that they can quickly choose the best path to pass.

## Pattern Interaction in Special Modes

Innovative route visualization and powerful perception capabilities allow SwiftBot to avoid people in front of and behind it in multiple directions, enabling it to complete its tasks efficiently during peak restaurant hours.

#### Omnidirectional Perception Capability

Efficient multi-sensor gives the robot powerful backward sensing capabilities, allowing the SwiftBot to move freely in complex environments

Including one step door control, realtime avoidance reminder, machine status indicator, as well as pattern interaction in specific modes