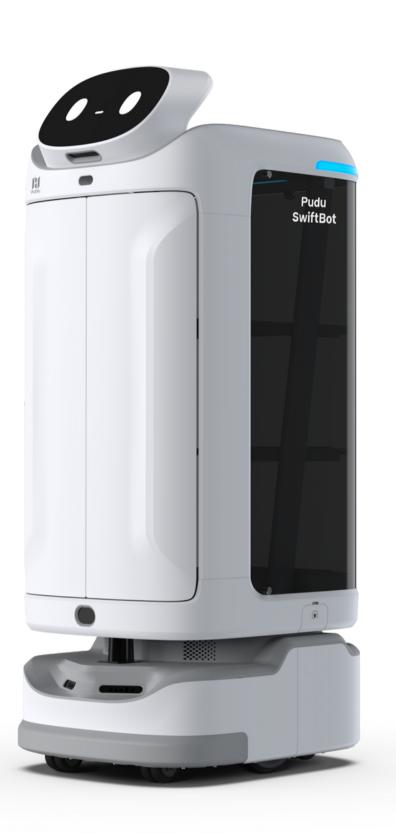

#### SwiftBot Versatile Delivery Robot

#### Serving solution optimized for each vertical

Pudu Robotics has independently researched and developed. Its own robot positioning and navigating technologies based on multi- sensor solution. SwiftBot is the serve solution for a wide range of business such as restaurants, hospitals, hotels, resorts, serviced residences, community space, office buildings, etc...