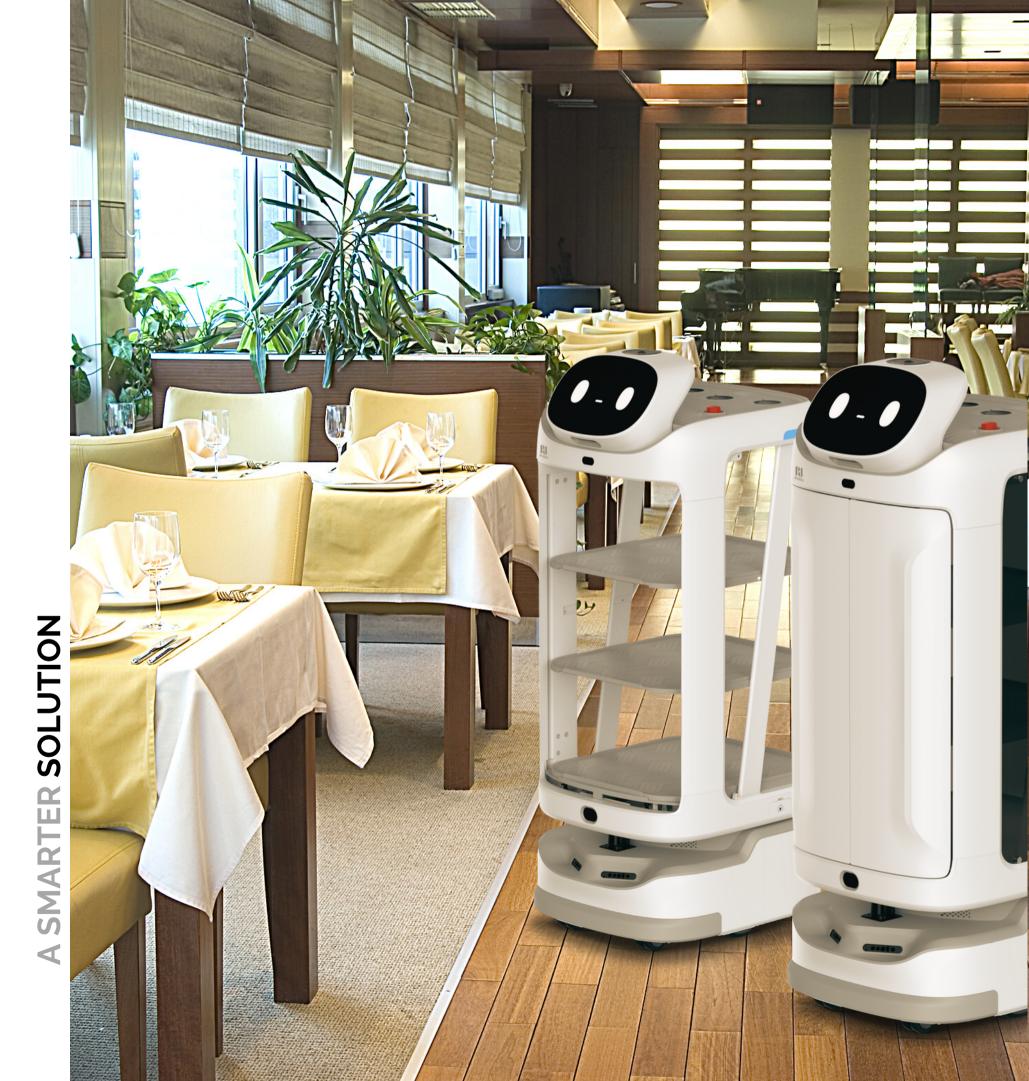

#### Serving solution optimized for each vertical

Pudu Robotics has independently researched and developed. Its own robot positioning and navigating technologies based on multi- sensor solution. SwiftBot is the serve solution for a wide range of business such as restaurants, hospitals, hotels, resorts, serviced residences, community space, office buildings, etc...

#### Features

The smart serving solution for a wide range of business

Quick setup without the need to install separate ceiling markers.