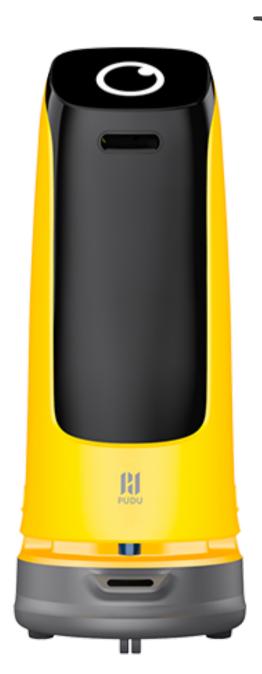

## Two Forms for Greater Versatility

The removable rear cover of KettyBot features a minimalist, streamlined design that makes it more compact. Together with two trays and the collecting box at the bottom, KettyBot satisfies all your needs in one.

### Specification

Machine Dimension 17.1" × 17.7" × 44"

**Machine Weight** 83.7lb

**Carrying Capacity** 66lb

Charging Time < 4.5H (Automatic Recharging)

**Delivery Modes**Greeting, delivery, cruise, birthday, dish-return, and direct modes