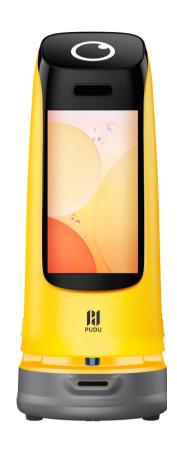

### Intelligent Color Display

The 18.5" large ad screen can display promotional materials in the customized zone, providing a more eye-catching approach for marketing

A SMARTER SOLUTION

#### Al Voice Interaction

Exclusive situational dialogues with cutting edge echo cancellation, noise suppression, and reverberation elimination technology.