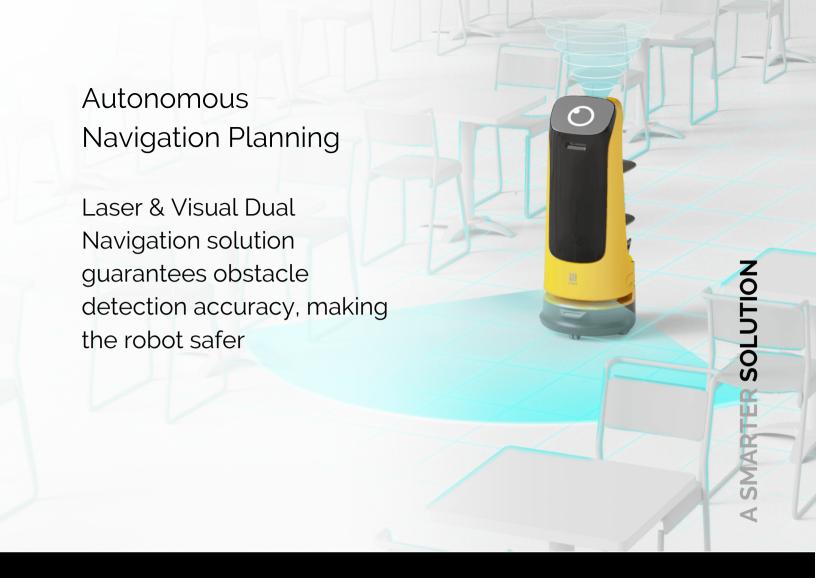

#### SLAM AUTONOMOUS DRIVING

Built to navigate using the SLAM method that recognizes space with a 3D camera and LIDAR sensor.