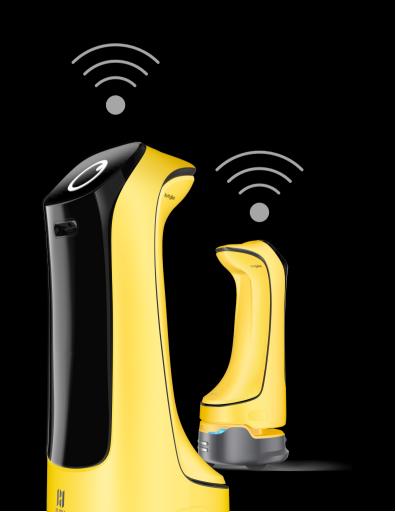

Powered by PUDU Scheduler System. KettyBot can directly communicate with any robot in the same network

#### Customer Attraction

Independently developed the distributed Pudu Scheduler system, comprehensively upgraded the multi-machine collaboration capability