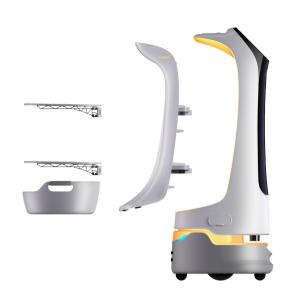

## Two Forms for Greater Versatility

The removable rear cover of KettyBot features a minimalist, streamlined design that makes it more compact. Together with two trays and the collecting box at the bottom, KettyBot satisfies all your needs in one.

### Ultra-long Battery Life

- Battery Capacity: 25.6Ah
- Batter Life: > 8H

Automatic Recharging:
KettyBot automatically
provides a voice alert and UI
notification when the battery
is low, and simultaneously
returns to the docking station.