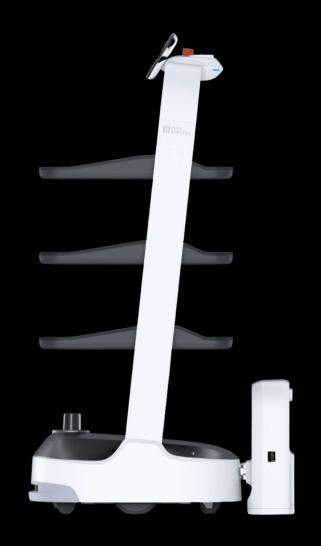

#### **Machine Dimension**

22.8" x 21" x 50.7"

#### **Tray Size**

20.4" × 17"

#### No. of Trays

Default 3, Maximum 7