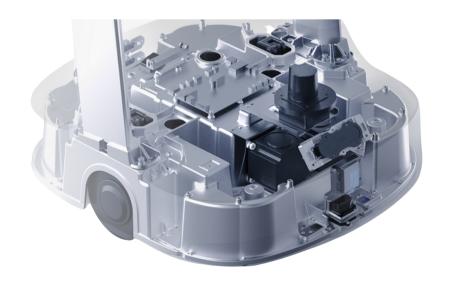

Industry-leading
Chassis System
Better Stability,
Better Performance

Adapt to various road surfaces, 30% improvement in moving stability

#### SLAM AUTONOMOUS DRIVING

Built to navigate using the SLAM method that recognizes space with a 3D camera and LIDAR sensor.