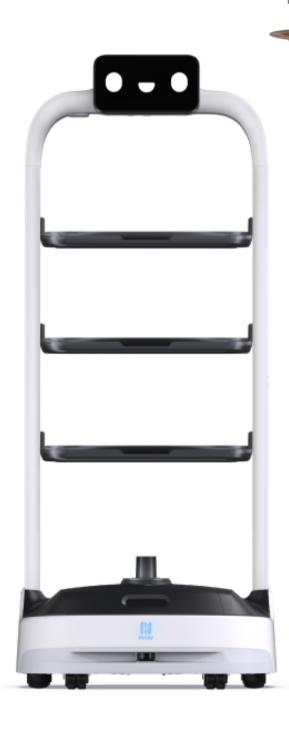

## What solutions does PuduBot2 provide?

- Repetitive table serving
- Table bussing tasks for multiple scenarios
- Best-selling commercial service robot
- Boosting efficiency
- Dual Solutions: Laser SLAM and Visual SLAM

# Serving solution optimized for each vertical

Pudu Robotics has independently researched and developed. Its own robot positioning and navigating technologies based on multi- sensor solution. PuduBot 2 is the serve solution for a wide range of business such as restaurants, hospitals, hotels, resorts, serviced residences, community space, office buildings, etc...

#### The smart serving solution for a wide range of business