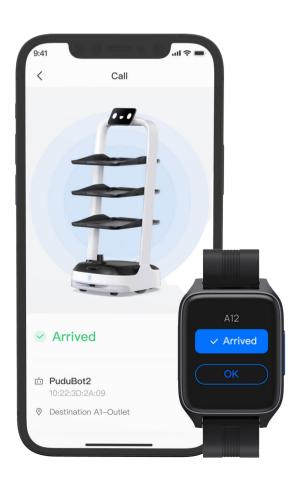

### Calling and Notification Autonomous and Flexible

Support Pudu Watch and App Calling, Assign and Manage Tasks simply with one click