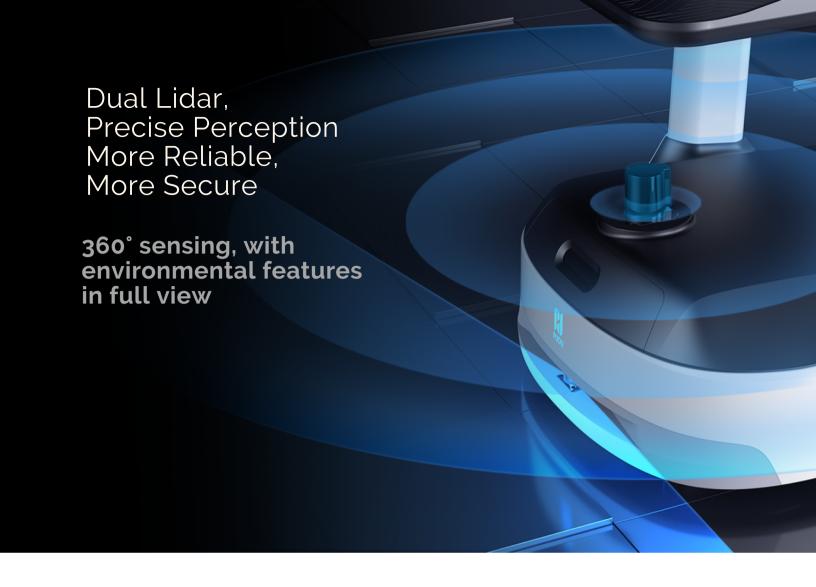

#### SLAM AUTONOMOUS DRIVING

Built to navigate using the SLAM method that recognizes space with a 3D camera and LIDAR sensor.