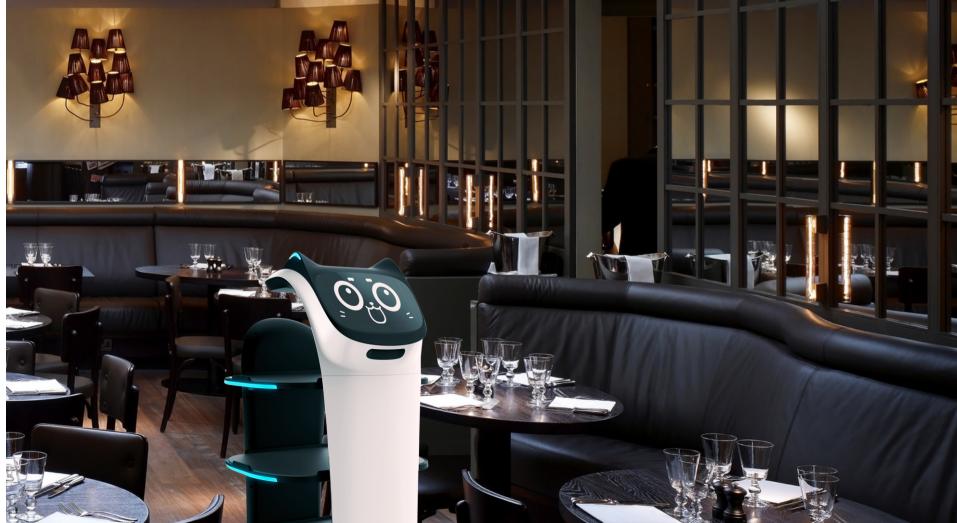

# Serving solution optimized for each vertical

Pudu Robotics has independently researched and developed. Its own robot positioning and navigating technologies based on multi - sensor solution, BellaBot is the serve solution for wide range of business such as restaurants, hospitals, hotels, resorts, serviced residences, community space, office buildings, etc...

#### The smart serving solution for a wide range of business

Quick setup without the need to install separate ceiling markers.