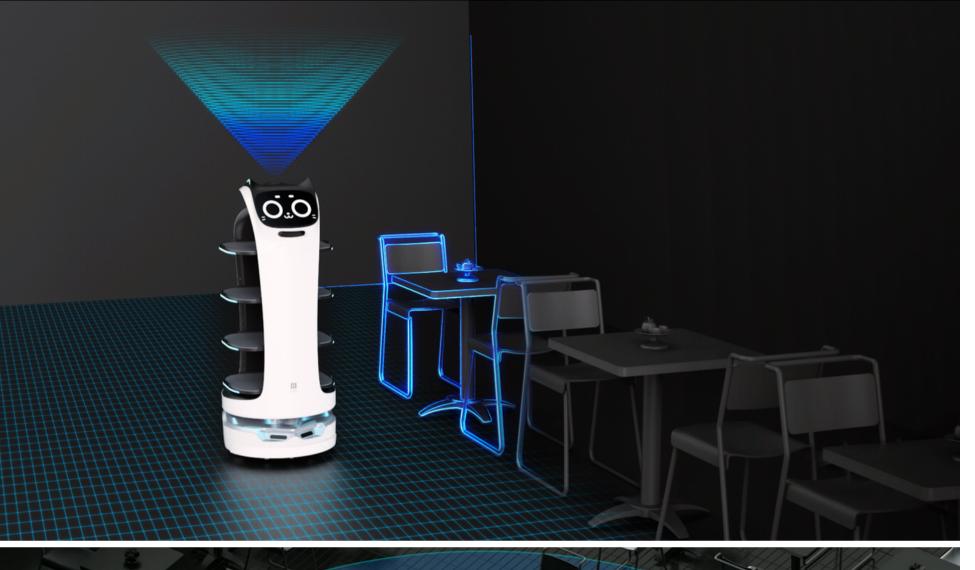

# SLAM Positioning and Navigation

Both multi-sensor fusion technology and laser SLAM allow it to locate the targets with specific requirements

#### Industry First Dual SLAM Techonogy

Support both Visual SLAM and Laser SLAM navigation solutions for full coverage in any scenario

#### SLAM AUTONOMOUS DRIVING

Built to navigate using the SLAM method that recognizes space with a 3D camera and LIDAR sensor.