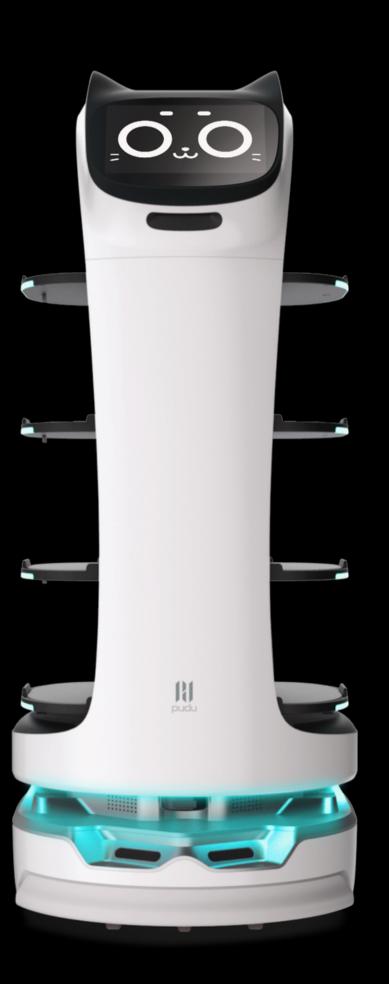

# BellaBot

Premium
Delivery Robot

# What solutions does BellaBot provide?

- Repetitive table serving
- Table bussing tasks
- Boosting efficiency
- Multimodal interaction with light interaction, touch feedback, and smart expression
- Dual Solutions : Laser SLAM and Visual SLAM

## Intelligent Tray

The modular quick release structure and intelligent infrared sensing ability create intelligent trays and a more efficient delivery

### Enclosed Dish Cover

3 layers of large space, magnetic door opening method, contactless delivery, safer service.

## The Independent Suspension System, ensures steady delivery

The newly developed interlinked suspension in automotive grade can adapt to surface undulation, effectively reduce the shake due to floor roughness and achieve excellent running ability.