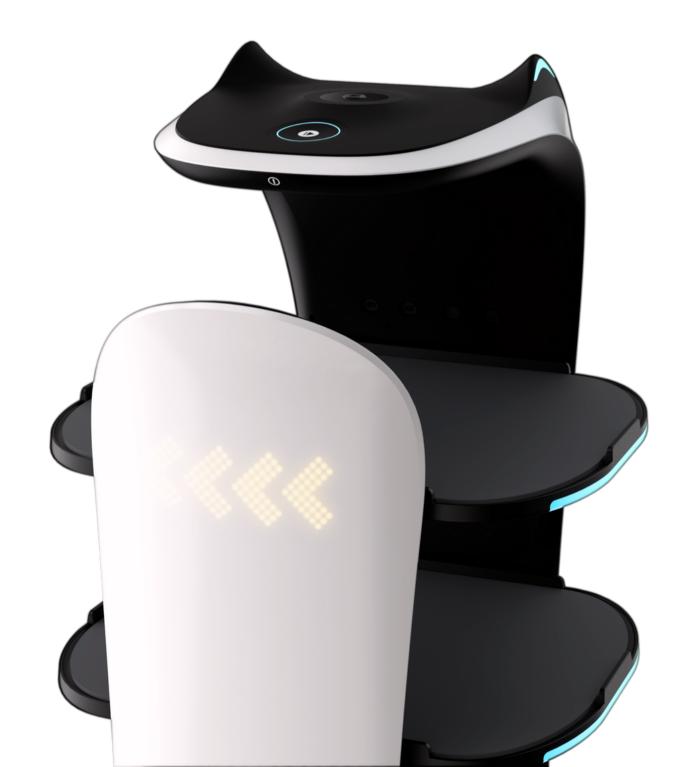

## Intelligent Tray

The modular quick release structure and intelligent infrared sensing ability create intelligent trays and a more efficient delivery

### Enclosed Dish Cover

3 layers of large space, magnetic door opening method, contactless delivery, safer service.