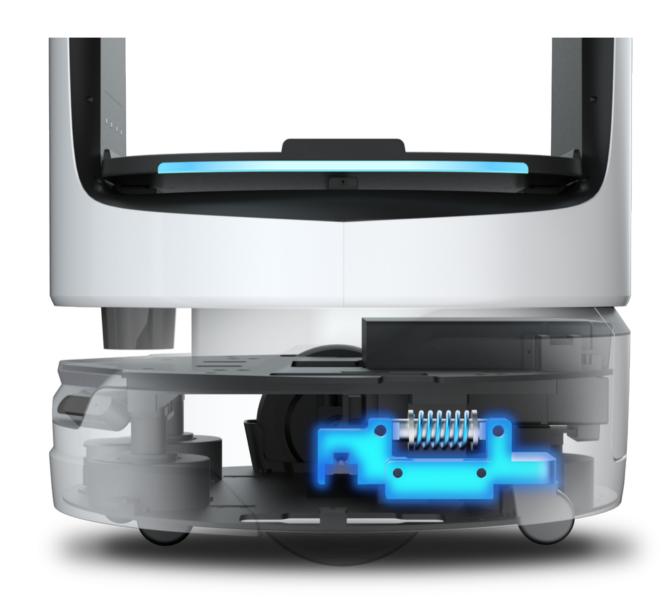

#### Power Exchange Technology

12~24 hours ultra-long battery life, the quick-release battery can also achieve 24/7 operations around the clock

#### Superlative Trafficability - Stable Operations

A minimum clearance at 27.6", and auto-level suspension to ensure smooth and steady operations