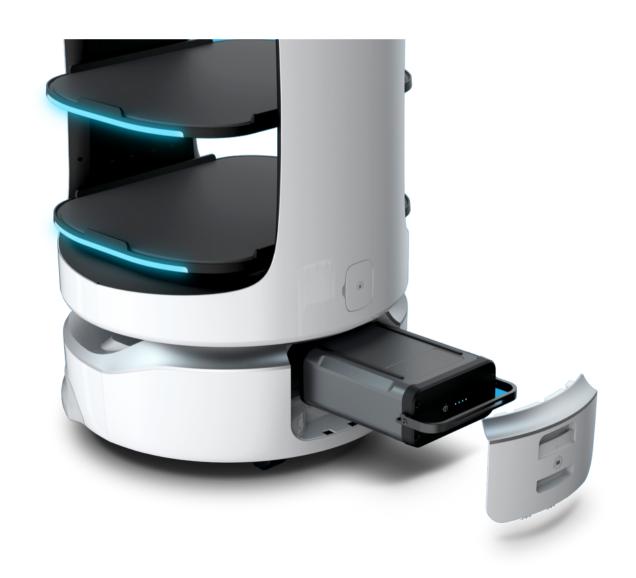

#### Power Exchange Technology

12~24 hours ultra-long battery life, the quick-release battery can also achieve 24/7 operations around the clock