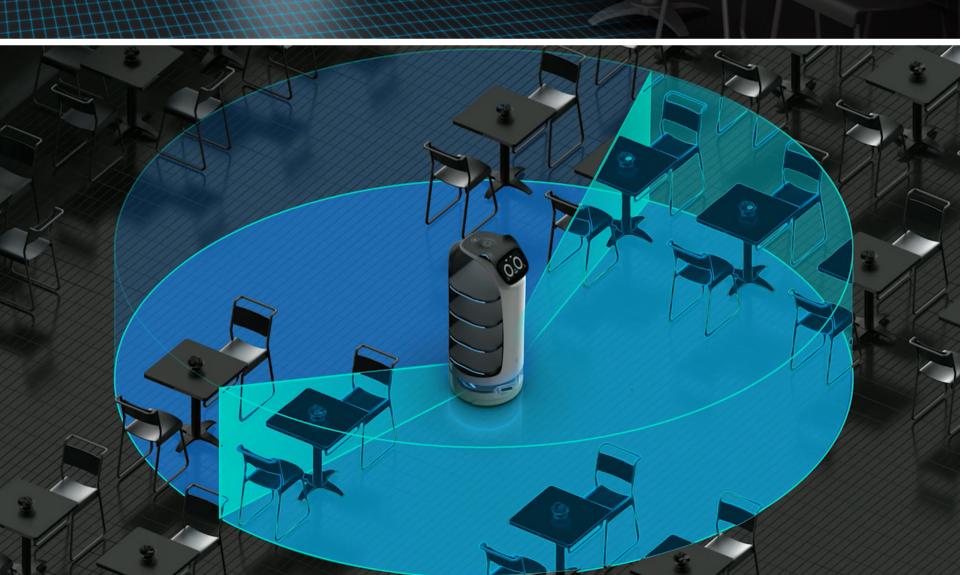

#### Four Core Escort Function

Centimeter-level real-time positioning, high-precision mapping., optimal route planning, and 0.5-second instant response for obstacle avoidance

#### The smart serving solution for a wide range of business

Quick setup without the need to install separate ceiling markers.