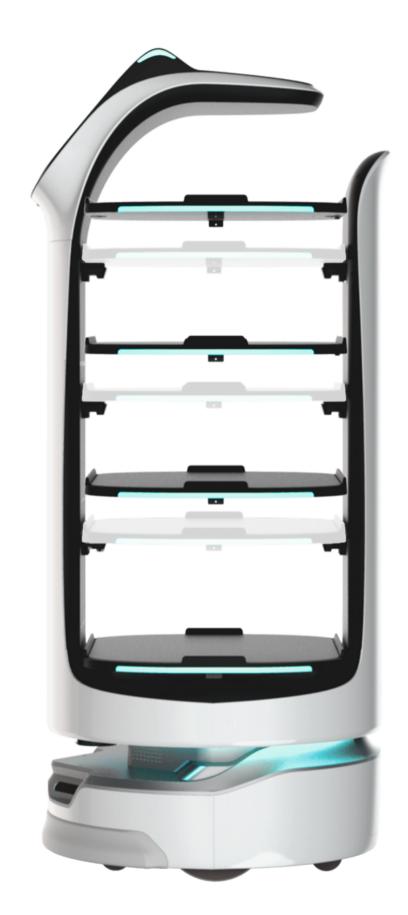

## Intelligent Tray

The modular quick release structure and intelligent infrared sensing ability create intelligent trays and a more efficient delivery

### Enclosed Dish Cover

3 layers of large space, magnetic door opening method, contactless delivery, safer service.