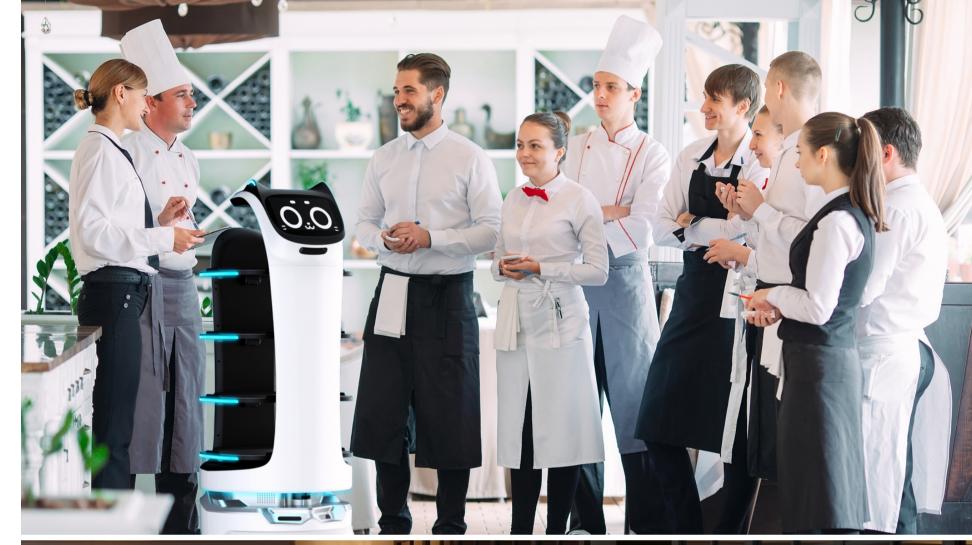

# Serving solution optimized for each vertical

Pudu Robotics has independently researched and developed. Its own robot positioning and navigating technologies based on multi - sensor solution, BellaBot is the serve solution for wide range of business such as restaurants, hospitals, hotels, resorts, serviced residences, community space, office buildings, etc...

#### The smart serving solution for a wide range of business

Quick setup without the need to install separate ceiling markers.