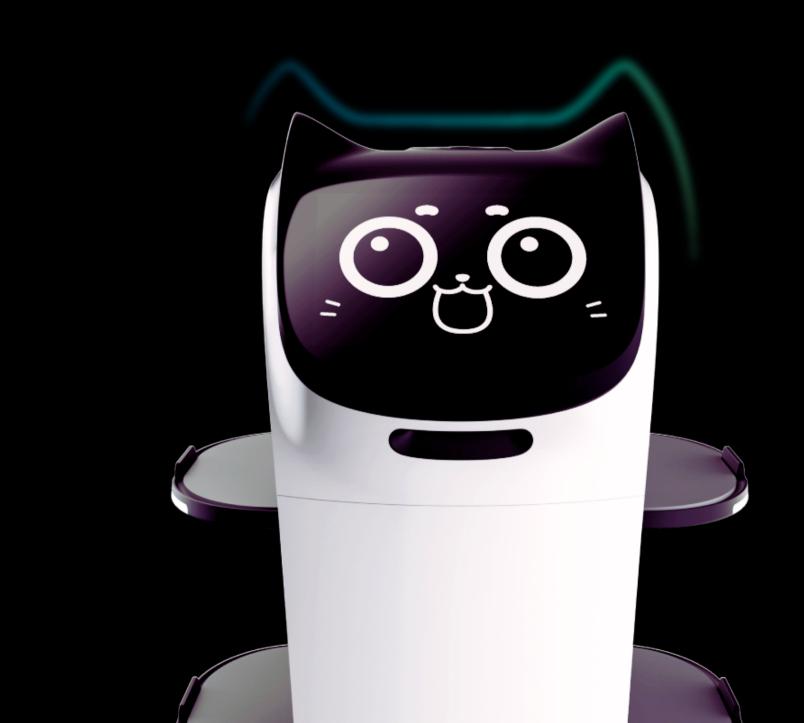

### Multimodal Interaction

Light interaction, touch feedback and smart expression bring an unprecedented human-robot interaction experience.

# A SMARTER SOLUTION