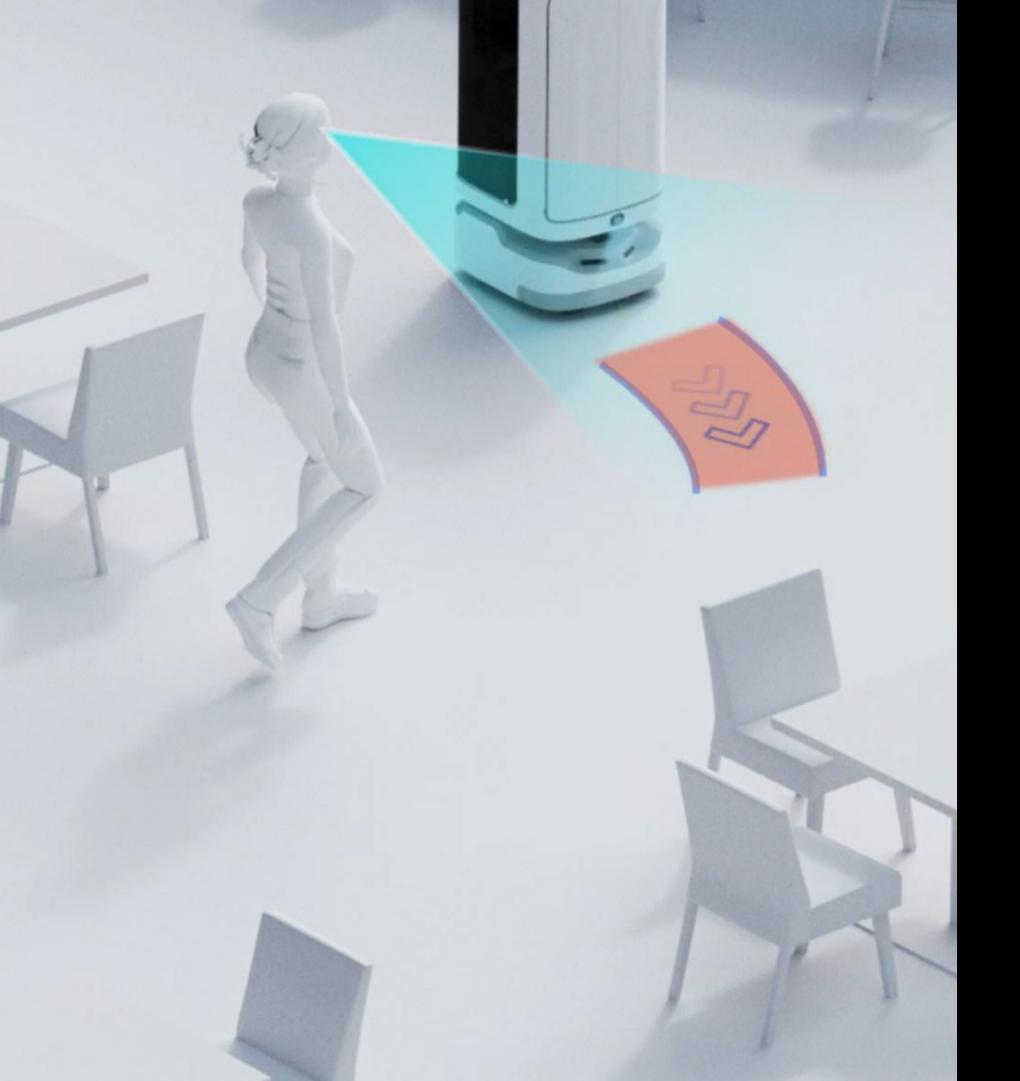

# Realtime Visualized Status

Every step of SwiftBot is visible and understandable. By projecting the robot's walking path onto the ground through laser projection, people can easily know the robot's walking route, so that they can quickly choose the best path to pass.

# Pattern Interaction in Special Modes

Innovative route visualization and powerful perception capabilities allow SwiftBot to avoid people in front of and behind it in multiple directions, enabling it to complete its tasks efficiently during peak restaurant hours.

# Projection Interaction

Including one step door control, realtime avoidance reminder, machine status indicator, as well as pattern interaction in specific modes