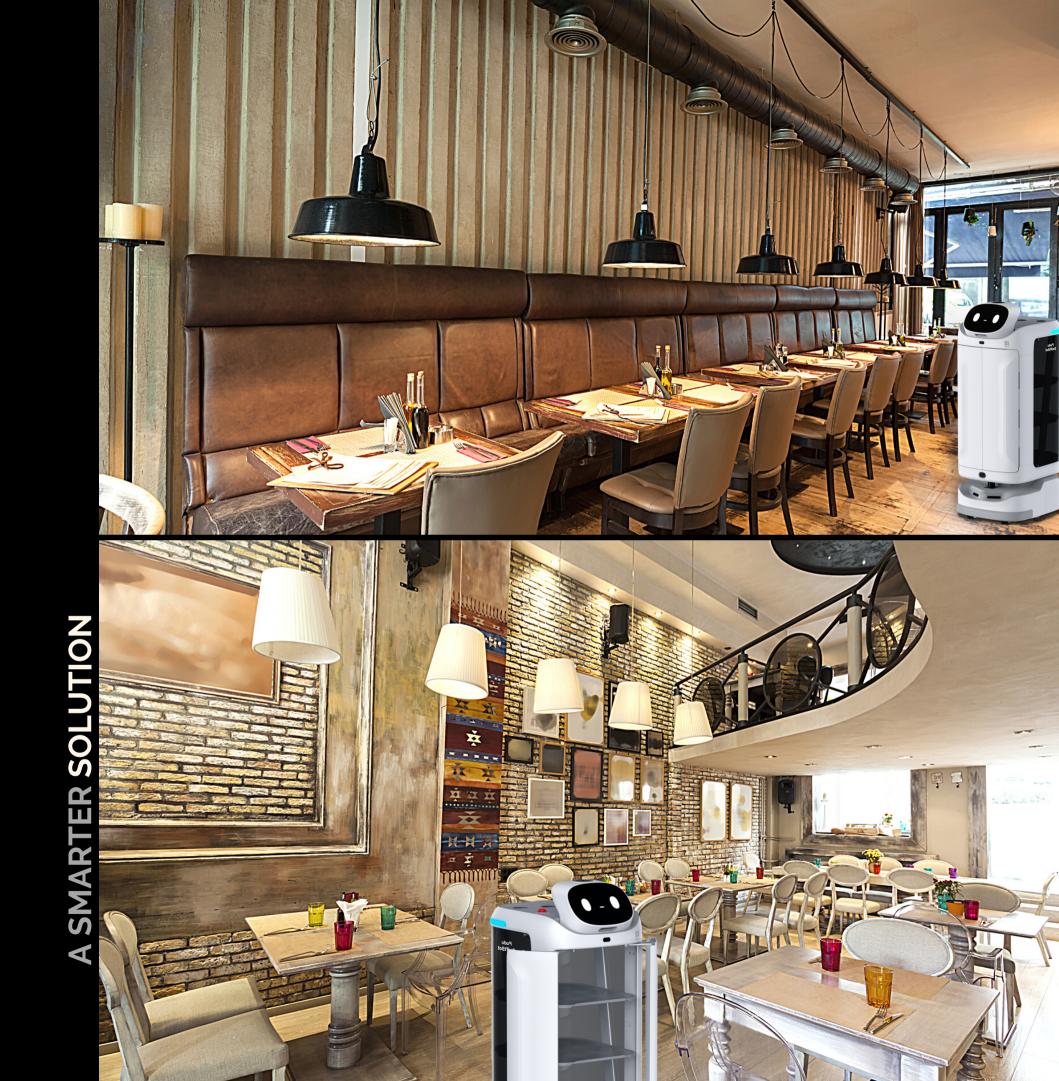

# Serving solution optimized for each vertical

Pudu Robotics has independently researched and developed. Its own robot positioning and navigating technologies based on multi- sensor solution. SwiftBot is the serve solution for a wide range of business such as restaurants, hospitals, hotels, resorts, serviced residences, community space, office buildings, etc...

# The smart serving solution for a wide range of business

Quick setup without the need to install separate ceiling markers.