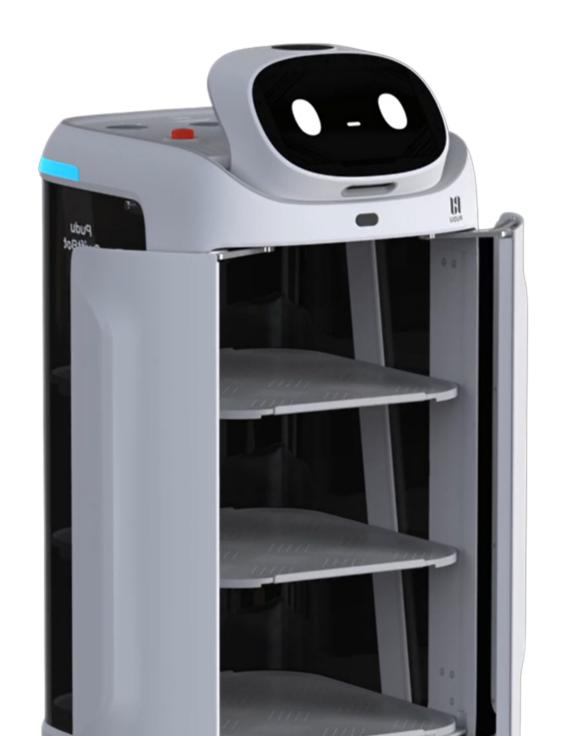

# Automatic Electric Door

Securing safety, hygiene and privacy of every delivery.

# Projection Interaction

Including one step door control, realtime avoidance reminder, machine status indicator, as well as pattern interaction in specific modes

## Multiple Serving Modes

Including 6 different modes: food delivery mode, delivery mode, cruise mode, guiding mode, birthday mode, interaction mode