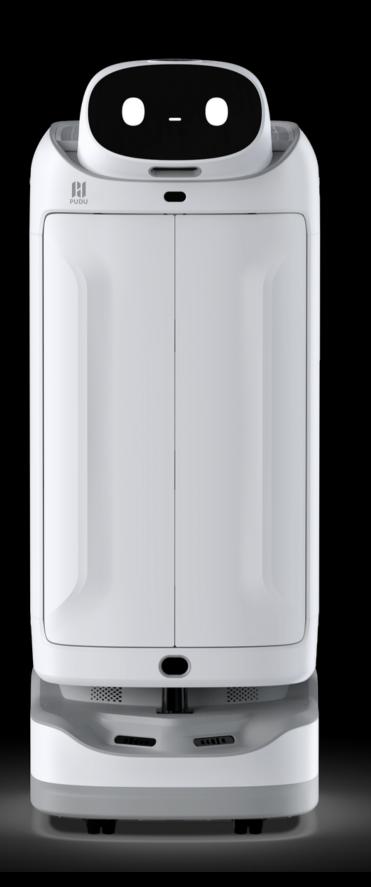

# What solutions does SwiftBot provide?

- Repetitive table serving
- Table bussing tasks
- Projection interaction and visible status indicator
- Boosting efficiency
- Dual Solutions : Laser SLAM and Visual SLAM:

# Serving solution optimized for each vertical

Pudu Robotics has independently researched and developed. Its own robot positioning and navigating technologies based on multi- sensor solution. SwiftBot is the serve solution for a wide range of business such as restaurants, hospitals, hotels, resorts, serviced residences, community space, office buildings, etc...

# Automatic Electric Door

Securing safety, hygiene and privacy of every delivery.

# Projection Interaction

Including one step door control, realtime avoidance reminder, machine status indicator, as well as pattern interaction in specific modes