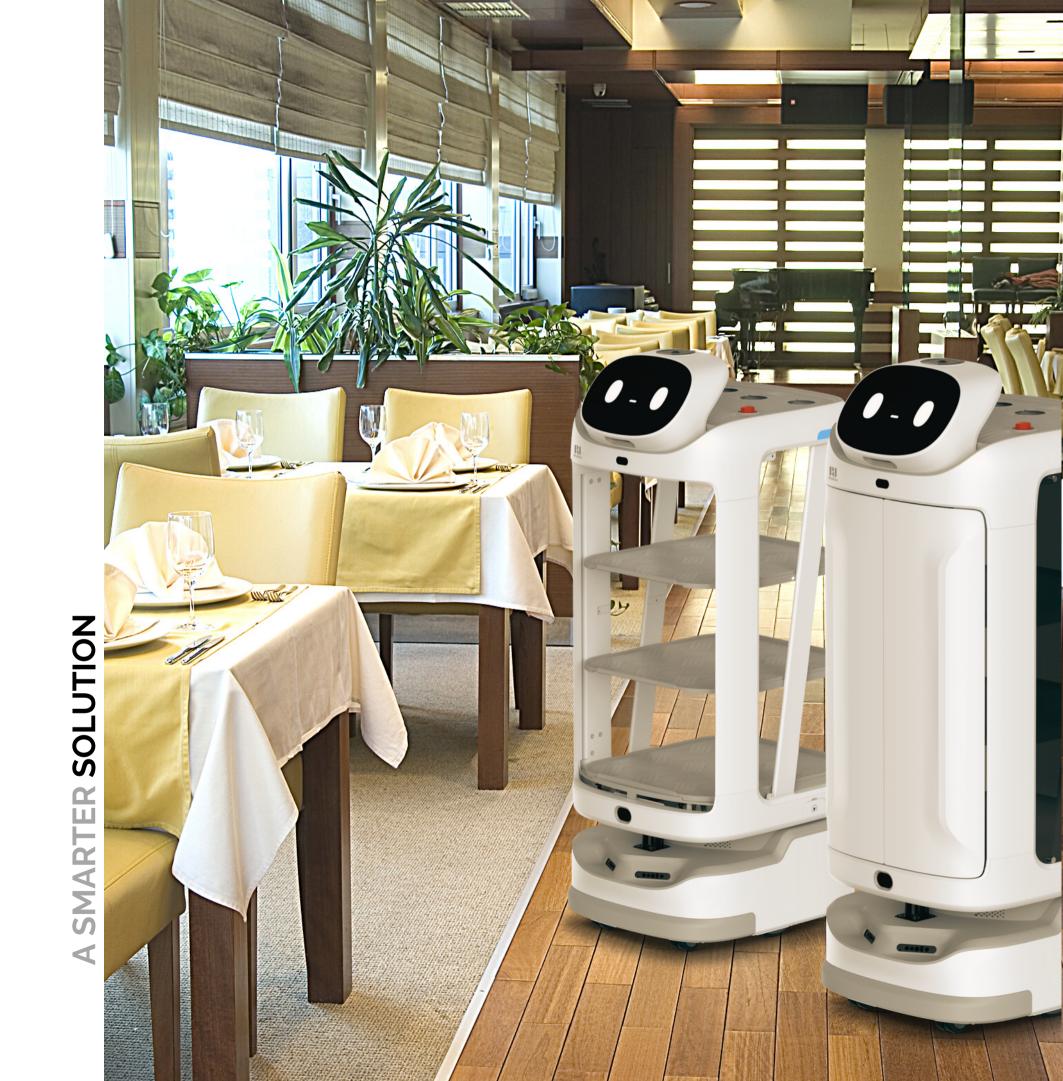

# SMARTER SOLUTION

# Serving solution optimized for each vertical

Pudu Robotics has independently researched and developed. Its own robot positioning and navigating technologies based on multi- sensor solution. SwiftBot is the serve solution for a wide range of business such as restaurants, hospitals, hotels, resorts, serviced residences, community space, office buildings, etc...

# The smart serving solution for a wide range of business

Quick setup without the need to install separate ceiling markers.