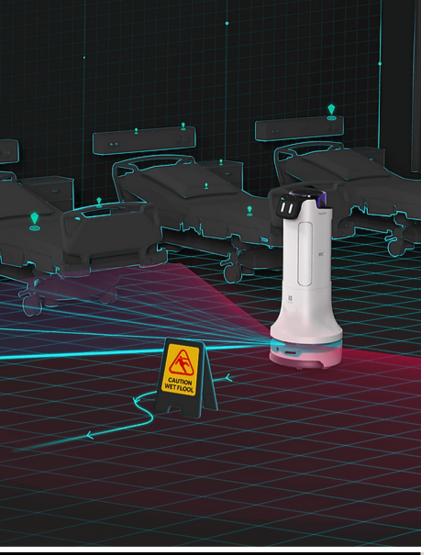

# Laser SLAM Self-Driving Solution

- Able to move freely in a 100,000m<sup>2</sup> space
- Detection range up to 40m
- Real-time positioning error less than 10cm

### Automatic Localization and Navigation System

Accurately detect obstacles, stopping within a reaction time of 0.5 seconds

### SLAM AUTONOMOUS DRIVING

Built to navigate using the SLAM method that recognizes space with a 3D camera and LIDAR sensor.