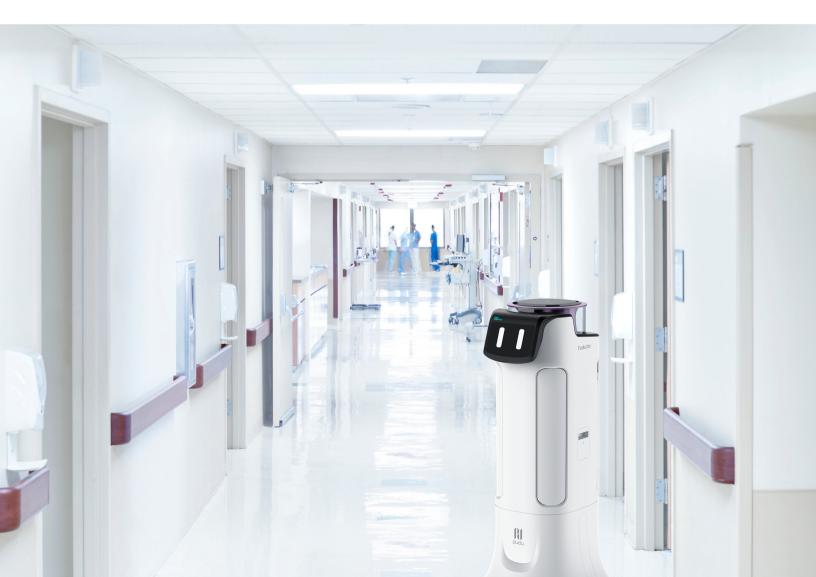

# Enhanced Patient Safety for Hospital Disinfection

Cross-infection in hospital is a serious topic in the healthcare sector. Millions of patients are exposed to the risk of infections during hospitalization each year and thousands of patients lose their lives. Puductor 2 is the right choice of hospital robot to solve the above problems.