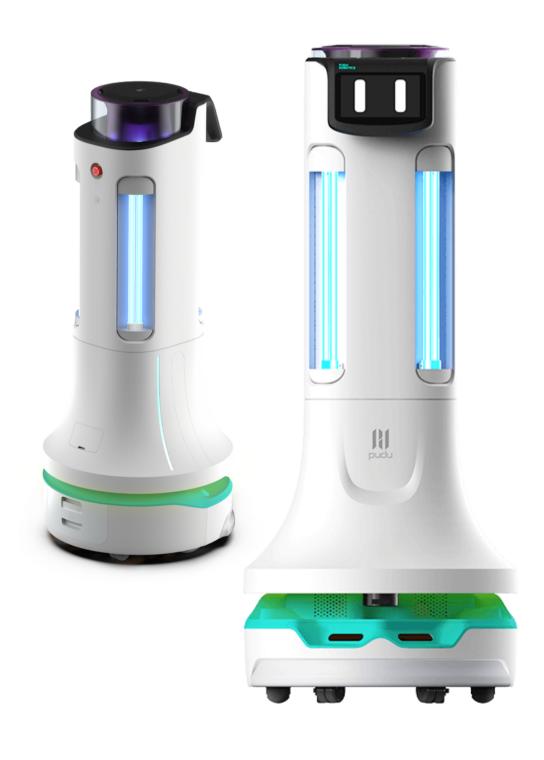

Productor 2
Disinfection
Robot

# What solutions does Puductor2 provide?

- Ultraviolet C disinfection
- No contact operations
- Boil-dry protection
- Dual Solutions: Laser SLAM and Visual SLAM