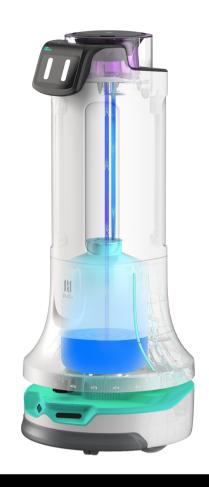

### Ultrasonic Dry Mist Disinfection

- 15L huge volume:
- Customers do not need to replenish the disinfectant solution frequently.
- ≤10µm dry disinfectant particles ensuring full contact with microorganisms.

### 2L/H Ultrasonic Dry Mist

Customers do not need to replenish the disinfectant solution frequently.

### **Reservoir Capacity**