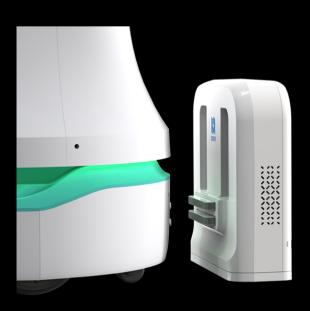

Productor 2
Disinfection
Robot

# Enhanced Patient Safety for Hospital Disinfection

Cross-infection in hospital is a serious topic in the healthcare sector. Millions of patients are exposed to the risk of infections during hospitalization each year and thousands of patients lose their lives. Puductor 2 is the right choice of hospital robot to solve the above problems.