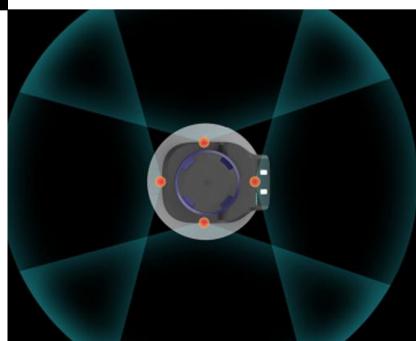

### Automatic Localization and Navigation System

Accurately detect obstacles, stopping within a reaction time of 0.5 seconds

### **Cruise Speed**

3 meters

0.1-1.2m/s (Adjustable)